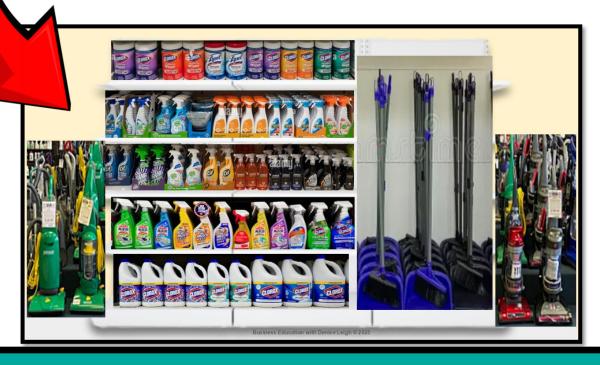

# Spring Cleaning Displays

...then students design their own seasonal retail displays.

FROM THIS...

TO
THIS...