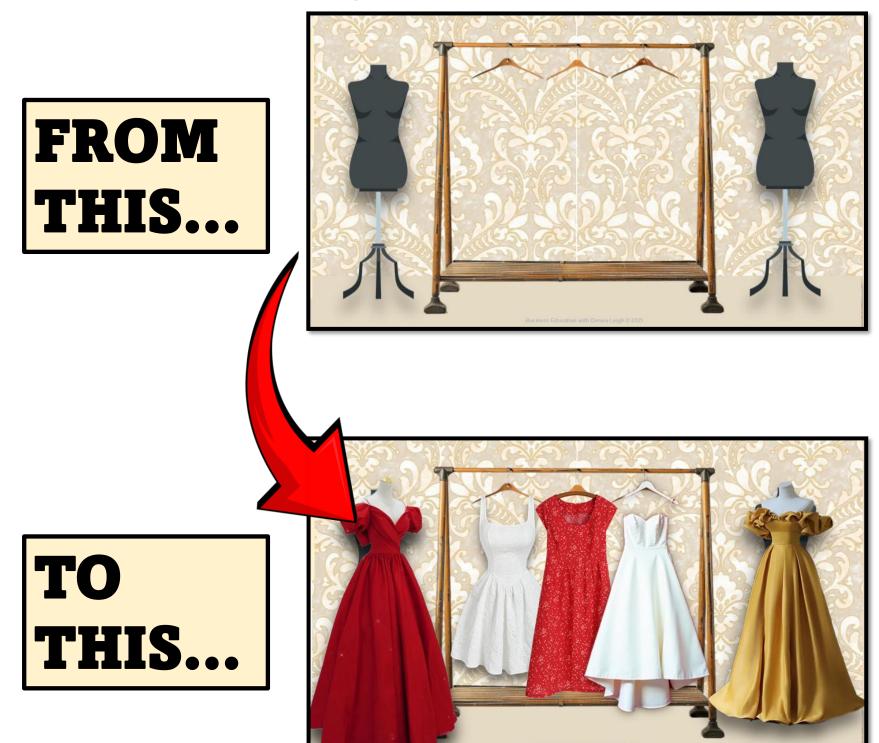

#### Spring Prom Dresses or Tuxedos Displays

...then students design their own seasonal retail displays