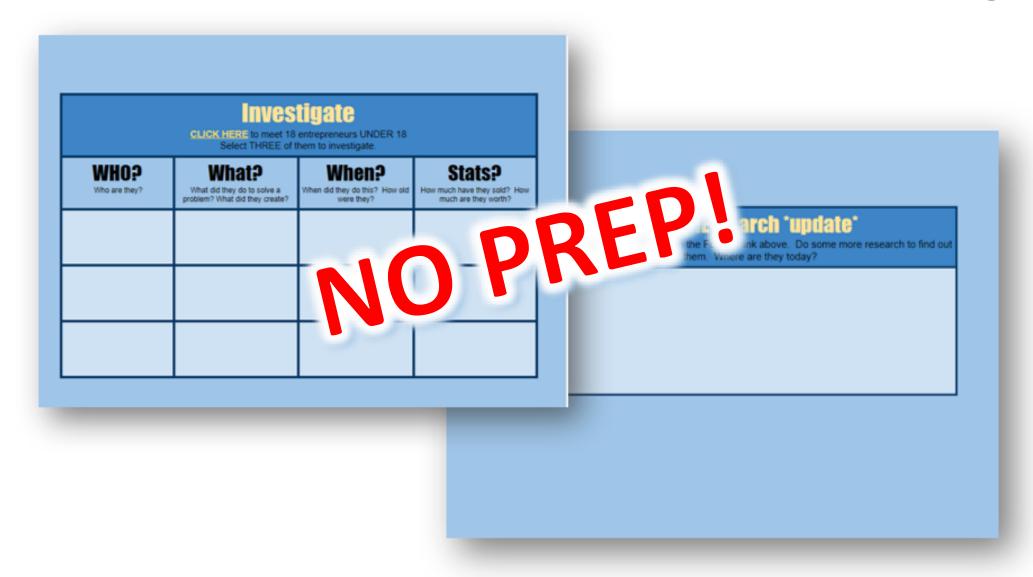

## What is an Entreprendent?

Digital Discovery Activity

What are the Characteristics of an Entrepreneur?

Students discover teen entrepreneurs and investigate their journey.

NO PREP!
Saves you time!

## A Great Introductory Lesson!

Great for a Sub Day or Remote Learning

Students research teen entrepreneurs and investigate their entrepreneurial journey.