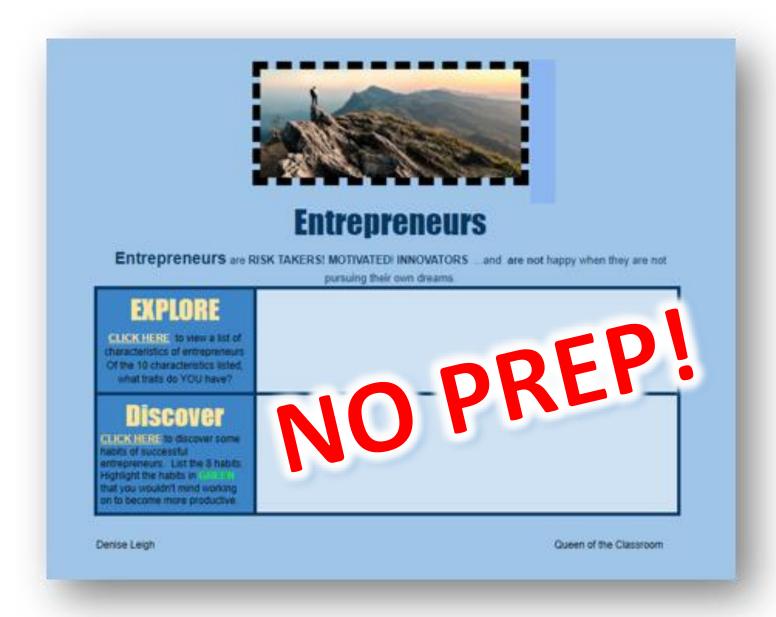

## What is an Entreprendent?

Digital Discovery Activity

What are the Characteristics of an Entrepreneur?

Students discover teen entrepreneurs and investigate their journey.

NO PREP!
Saves you time!

## Engage, Explore, Discover! Great First Week of School Activity

Students explore the characteristics and habits of an entrepreneur.

## A Great Introductory Lesson!

Great for a Sub Day or Remote Learning

Students research teen entrepreneurs and investigate their entrepreneurial journey.