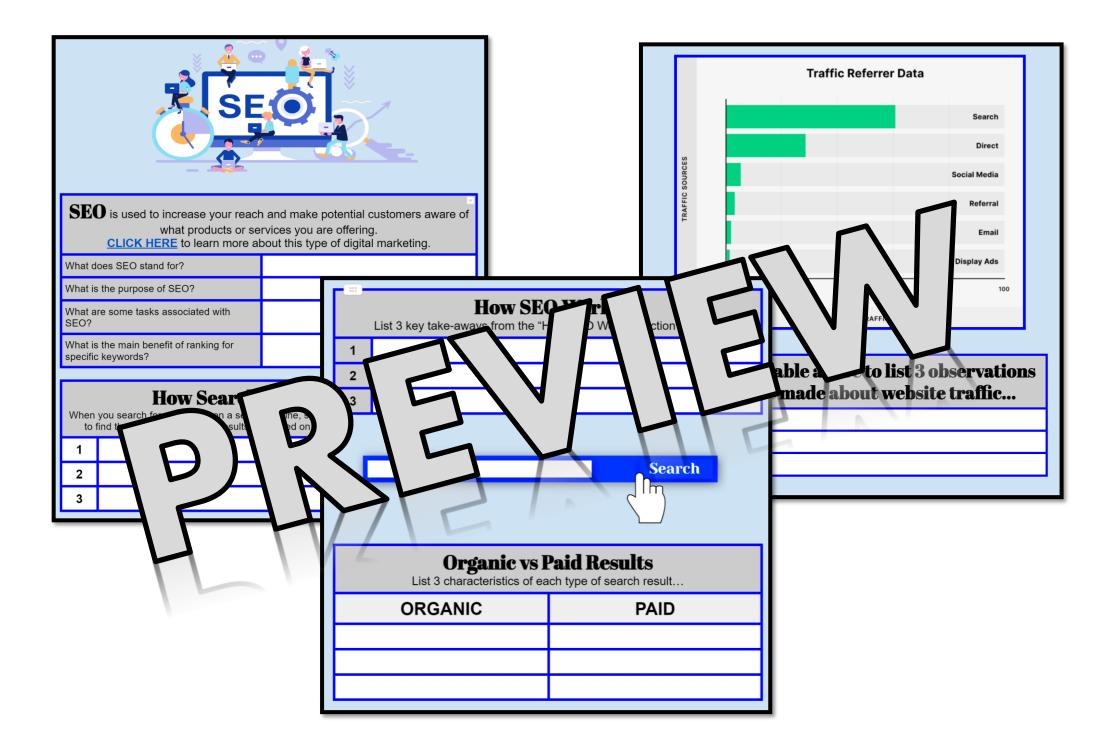

### AN INTRODUCTION TO SEARCH ENGINE OPTIMIZATION

- **Activity 1** What is SEO?
  - Define SEO and its purpose.
  - How do search engines work and the factors influencing search results.
  - Learn how SEO works.
  - Differentiate between organic and paid search results.
  - Analyze data to make observations about website traffic.
- Activity 2 Students make an X post to describe SEO in 280 characters or less.
  - **A Formative Assessment**

# AN INTRODUCTION TO SEARCH ENGINE OPTIMIZATION (SEO)