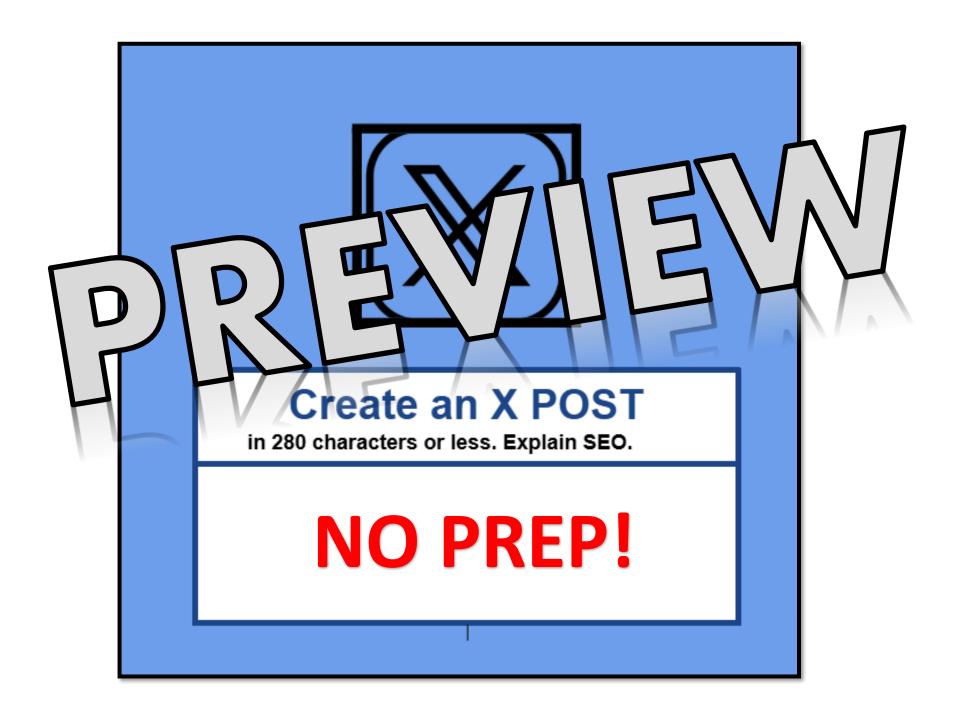

### AN INTRODUCTION TO SEARCH ENGINE OPTIMIZATION

- **Activity 1** What is SEO?
  - Define SEO and its purpose.
  - How do search engines work and the factors influencing search results.
  - Learn how SEO works.
  - Differentiate between organic and paid search results.
  - Analyze data to make observations about website traffic.
- Activity 2 Students make an X post to describe SEO in 280 characters or less.
  - **A Formative Assessment**

# **NO PREP!** Great for a Sub Day!

Digital Activities that send easily to any LMS

Students are prompted to create an X Post to Explain SEO.