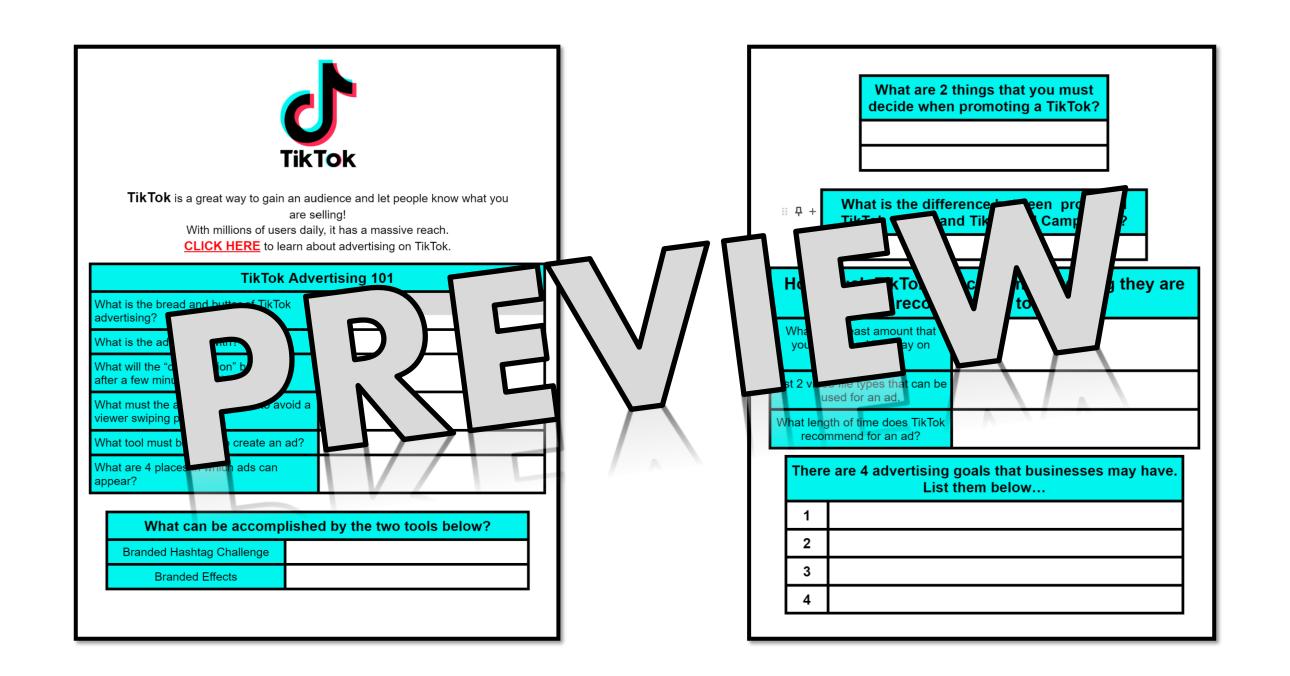

MCLIDES

# TIKTOK Social Media Marketing Digital Activity

Students are introduced to TikTok Advertising.

Students are prompted to make a TikTok Ad.

GREAT activity for any Entrepreneurship class, Marketing class....or any Business Ed class!

NO PREP! GREAT FOR A SUB DAY!



BUSINESS EDUCATION WITH Penise Leigh

#### NO PREP LESSON! AN INTRODUCTION TO TIKTOK ADVERTISING

- Activity 1 Understanding the basics of TikTok advertising, the costs, what tool is used, etc.
- Activity 2 A TikTok Social Media Marketing Manager activity. Students create a TikTok ad for a small business.



Teacher's Key Included
Great for a Sub Day or Remote Day



### Activity #1 – AN INTRODUCTION TO TIKTOK ADVERTISING

#### **NO PREP!** Great for a Sub Day!

Digital Activities that send easily to any LMS

Students follow the yellow highlighted prompts in the margins.



Students are prompted to create a TikTok Ad for a Small Business.

## Activity 2 TIKTOK SOCIAL MEDIA MANAGER JOB NO PREP!

#### **Teacher Testimonials**





Here's another **excellent** extra assignment for any Social Media/Digital Marketing class. Students had **fun** creating their own TikTok statements.



I love a good resource that will get **students engaged**. They are all about social media and this is a **fun activity** for them.

Hi! My name is Denise Leigh. I have been teaching Business Education for over 25 years! I love collaborating with business educators all over