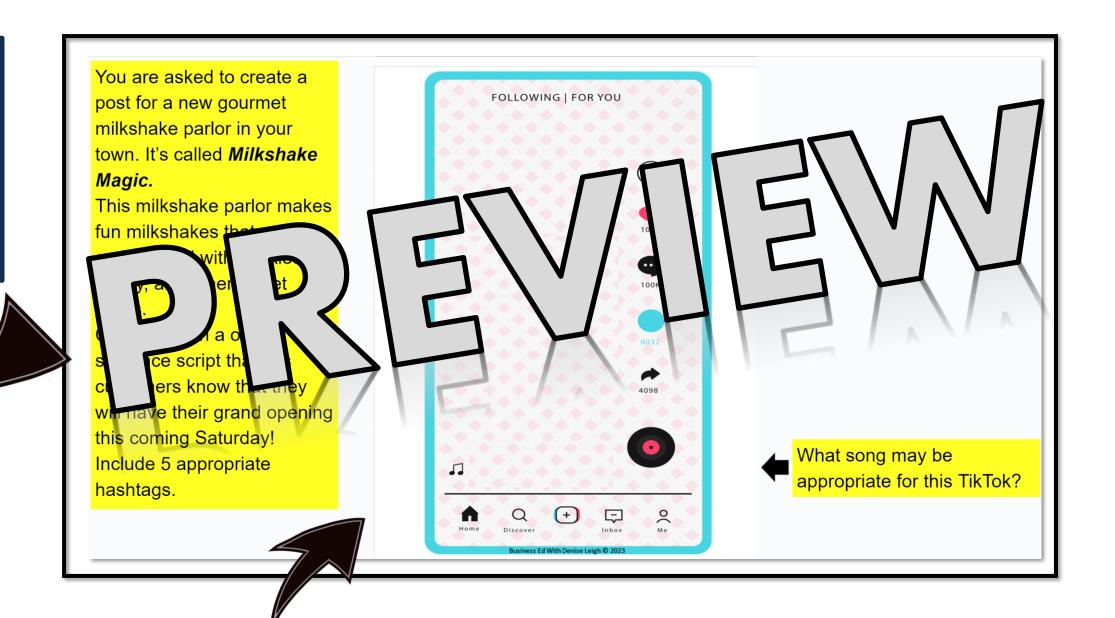

y

Students are introduced to TikTok Advertising.

Students are prompted to make a TikTok Ad.

GREAT activity for any Entrepreneurship class, Marketing class....or any Business Ed class!

NO PREP! GREAT FOR A SUB DAY!



BUSINESS EDUCATION WITH Penise Leigh

#### NO PREP LESSON! AN INTRODUCTION TO TIKTOK ADVERTISING

- Activity 1 Understanding the basics of TikTok advertising, the costs, what tool is used, etc.
- Activity 2 A TikTok Social Media Marketing Manager activity. Students create a TikTok ad for a small business.



Teacher's Key Included
Great for a Sub Day or Remote Day



### Activity #1 – AN INTRODUCTION TO TIKTOK ADVERTISING

#### **NO PREP!** Great for a Sub Day!

Digital Activities that send easily to any LMS

Students follow the yellow highlighted prompts in the margins.



Students are prompted to create a TikTok Ad for a Small Business.

## Activity 2 TIKTOK SOCIAL MEDIA MANAGER JOB NO PREP!

#### **Teacher Testimonials**





Here's another **excellent** extra assignment for any Social Media/Digital Marketing class. Students had **fun** creating their own TikTok statements.



I love a good resource that will get **students engaged**. They are all about social media and this is a **fun activity** for them.

Hi! My name is Denise Leigh. I have been teaching Business Education for over 25 years! I love collaborating with business educators all over the world. I am a 2022 Pennsylvania Teacher of the Year Finalist and relentless lifetime learner and lover of everything education. Engaging students and connecting them to their world is my jam!

Thank you for