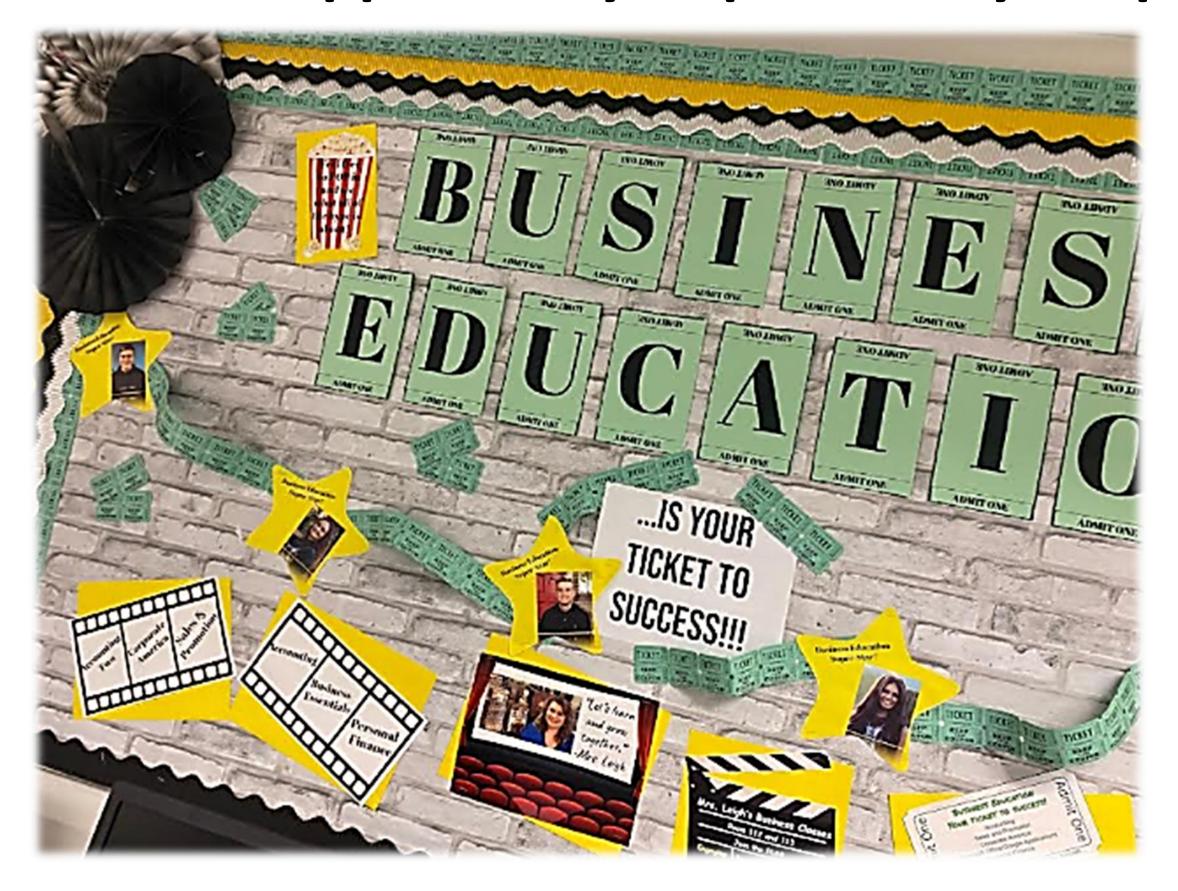

## This is a GREAT opportunity to promote your program!

**BUSINESS EDUCATION...IS YOUR TICKET TO SUCCESS!!!** 

A completely <u>editable</u> file! Simply add pictures of your students in the stars, add their name in the yellow oval, ask then them to give a testimonial to include and print!

**Pro Tip:** 

Use a roll of raffle tickets as a border!

I pass these tickets out at our Elective Fair so students know the

Customize with YOUR picture and quote.

EASY PREP...DONE FOR YOU!

PROMOTE YOUR PROGRAM TO RECRUIT NEW STUDENTS!

So many options in this editable file for you to customize your bulletin board!

Only print the slides that you need!