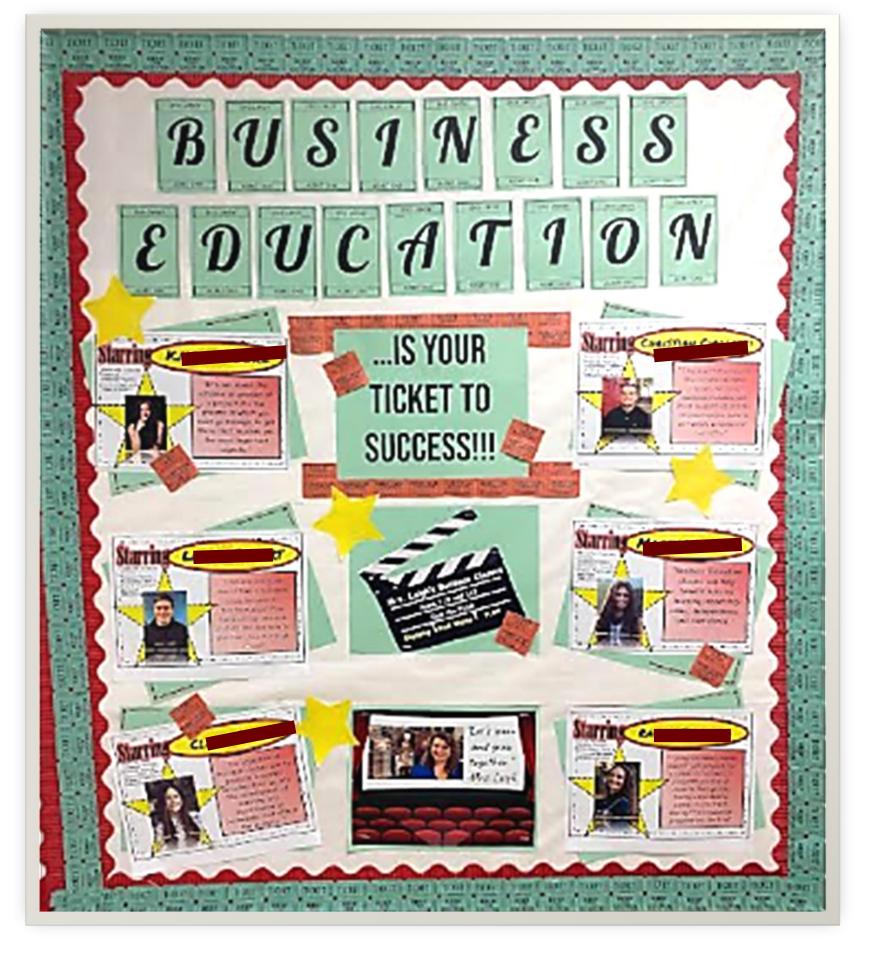

## This is a GREAT opportunity to promote your program!

**BUSINESS EDUCATION...IS YOUR TICKET TO SUCCESS!!!** 

A completely <u>editable</u> file! Simply add pictures of your students in the stars, add their name in the yellow oval, ask then them to give a testimonial to include and print!

**Pro Tip:** 

Use a roll of raffle tickets as a border!

I pass these tickets out at our Elective Fair so students know the

Customize with YOUR picture and quote.

EASY PREP...DONE FOR YOU!

PROMOTE YOUR PROGRAM TO RECRUIT NEW STUDENTS!