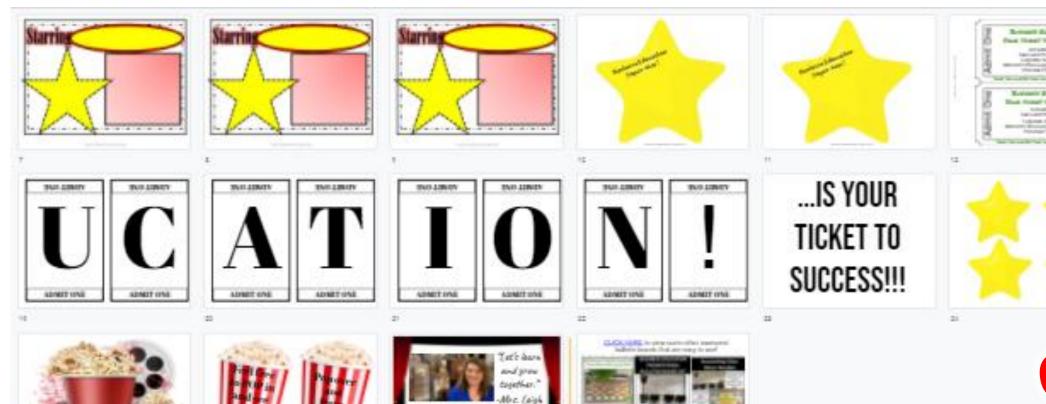

## Business Education Promotional Bulletin Board TICKET to SUCCESS

Customize...Print...Hang!

BUSINESS EDUCATION WITH Perise leigh

## This is a GREAT opportunity to promote your program!

**BUSINESS EDUCATION...IS YOUR TICKET TO SUCCESS!!!** 

A completely <u>editable</u> file! Simply add pictures of your students in the stars, add their name in the yellow oval, ask then them to give a testimonial to include and print!

**Pro Tip:** 

Use a roll of raffle tickets as a border!

I pass these tickets out at our Elective Fair so students know the

Customize with YOUR picture and quote.

EASY PREP...DONE FOR YOU!

PROMOTE YOUR PROGRAM TO RECRUIT NEW STUDENTS!

So many options in this editable file for you to customize your bulletin board!

Only print the slides that you need!