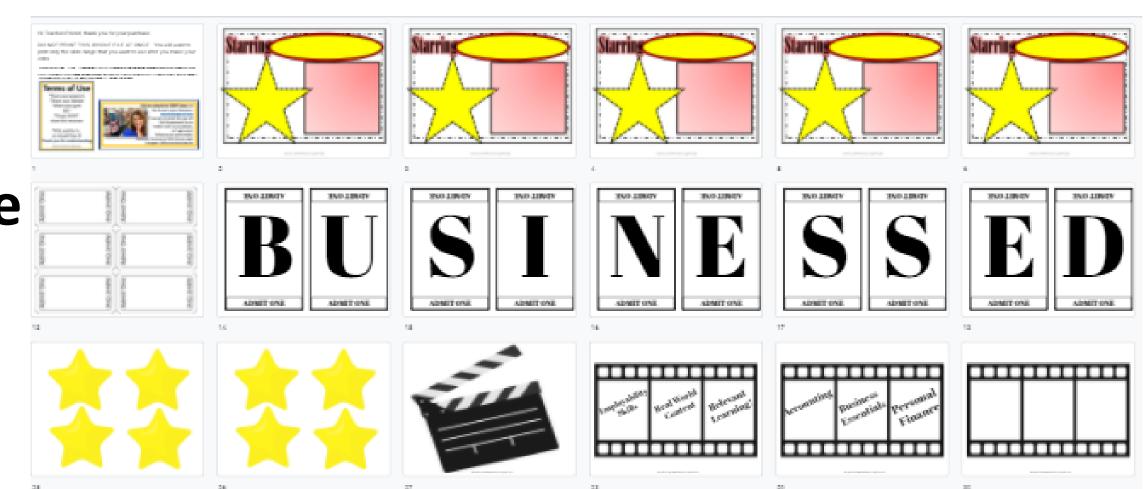

## This is a GREAT opportunity to promote your program!

**BUSINESS EDUCATION...IS YOUR TICKET TO SUCCESS!!!** 

A completely <u>editable</u> file! Simply add pictures of your students in the stars, add their name in the yellow oval, ask then them to give a testimonial to include and print!

So many options in this editable file for you to customize your bulletin board!

Only print the slides that you need!