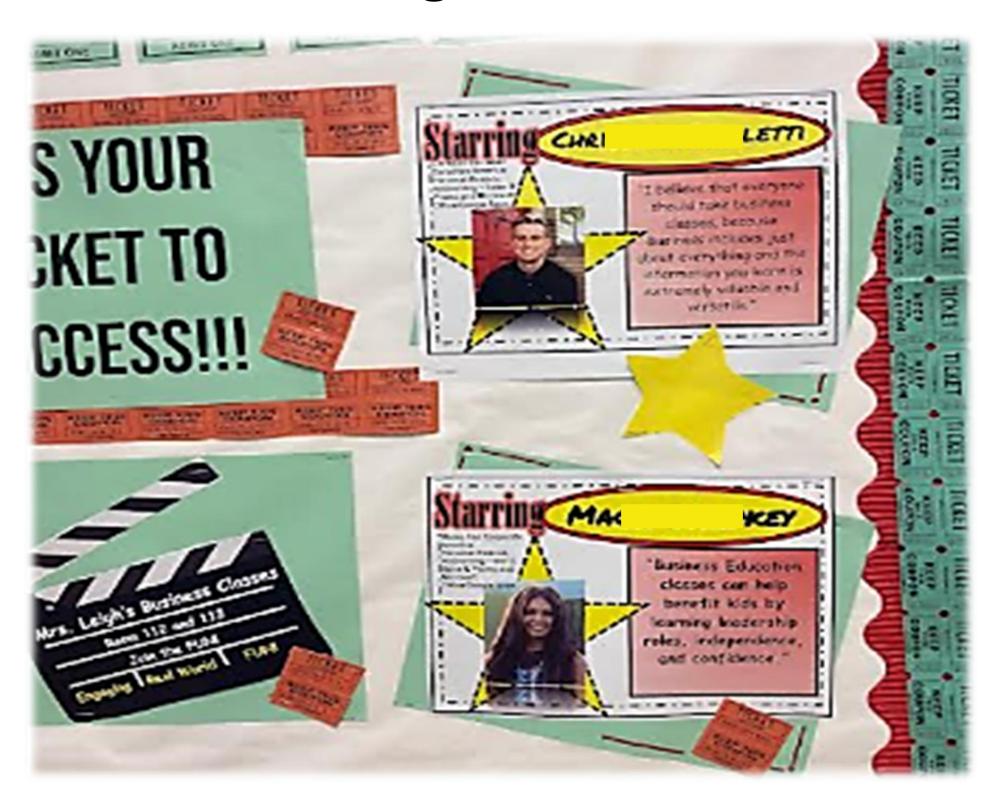

## This is a GREAT opportunity to promote your program!

**BUSINESS EDUCATION...IS YOUR TICKET TO SUCCESS!!!** 

A completely <u>editable</u> file! Simply add pictures of your students in the stars, add their name in the yellow oval, ask then them to give a testimonial to include and print!

**Pro Tip:** 

Use a roll of raffle tickets as a border!

I pass these tickets out at our Elective Fair so students know the

Customize with YOUR picture and quote.

EASY PREP...DONE FOR YOU!

PROMOTE YOUR PROGRAM TO RECRUIT NEW STUDENTS!