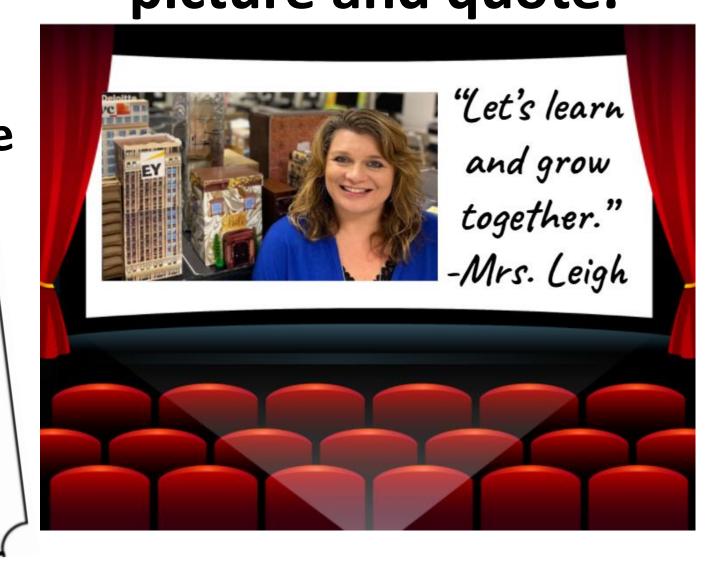

**Pro Tip:** 

Use a roll of raffle tickets as a border!

I pass these tickets out at our Elective Fair so students know the

Customize with YOUR picture and quote.

EASY PREP...DONE FOR YOU!

PROMOTE YOUR PROGRAM TO RECRUIT NEW STUDENTS!