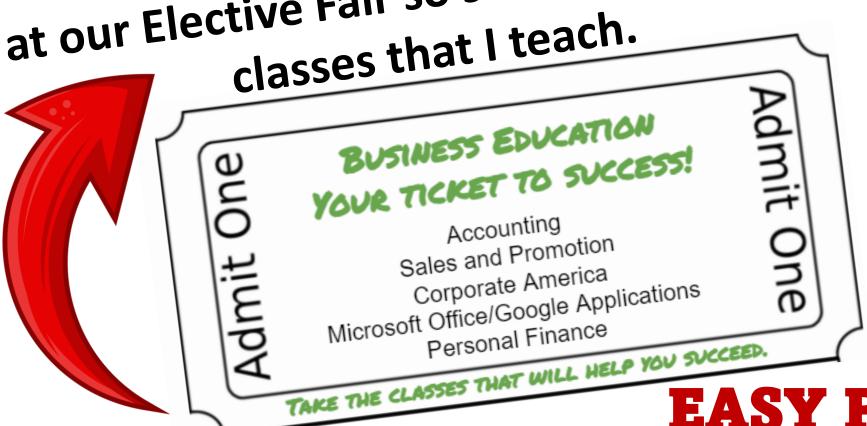

**Pro Tip:** 

Use a roll of raffle tickets as a border!

I pass these tickets out at our Elective Fair so students know the

Customize with YOUR picture and quote.

EASY PREP...DONE FOR YOU!

PROMOTE YOUR PROGRAM TO RECRUIT NEW STUDENTS!