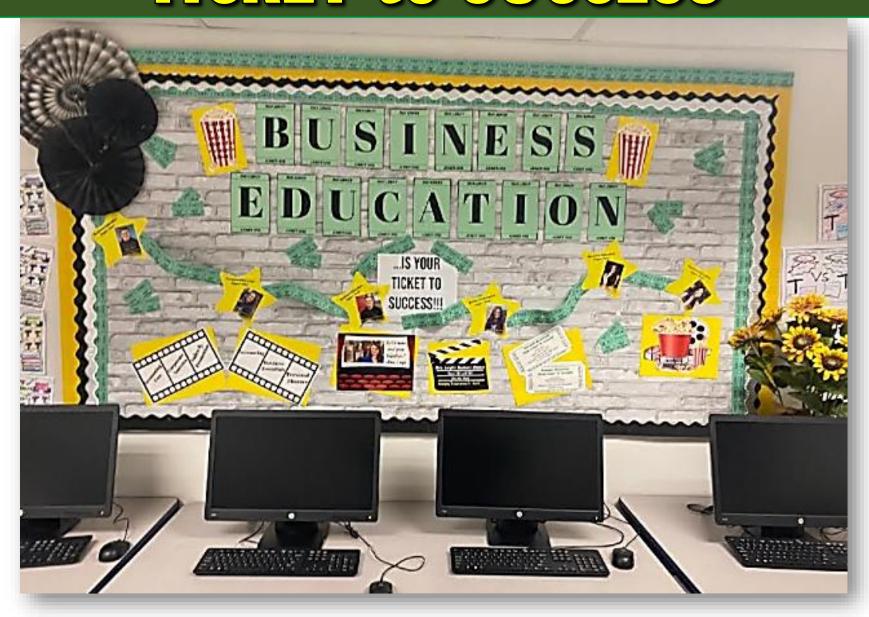

## Business Education Promotional Bulletin Board TICKET to SUCCESS

Customize...Print...Hang!

BUSINESS EDUCATION WITH Perise leigh

## This is a GREAT opportunity to promote your program!

**BUSINESS EDUCATION...IS YOUR TICKET TO SUCCESS!!!** 

A completely <u>editable</u> file! Simply add pictures of your students in the stars, add their name in the yellow oval, ask then them to give a testimonial to include and print!

**Pro Tip:** 

Use a roll of raffle tickets as a border!

I pass these tickets out at our Elective Fair so students know the

Customize with YOUR picture and quote.

EASY PREP...DONE FOR YOU!

PROMOTE YOUR PROGRAM TO RECRUIT NEW STUDENTS!