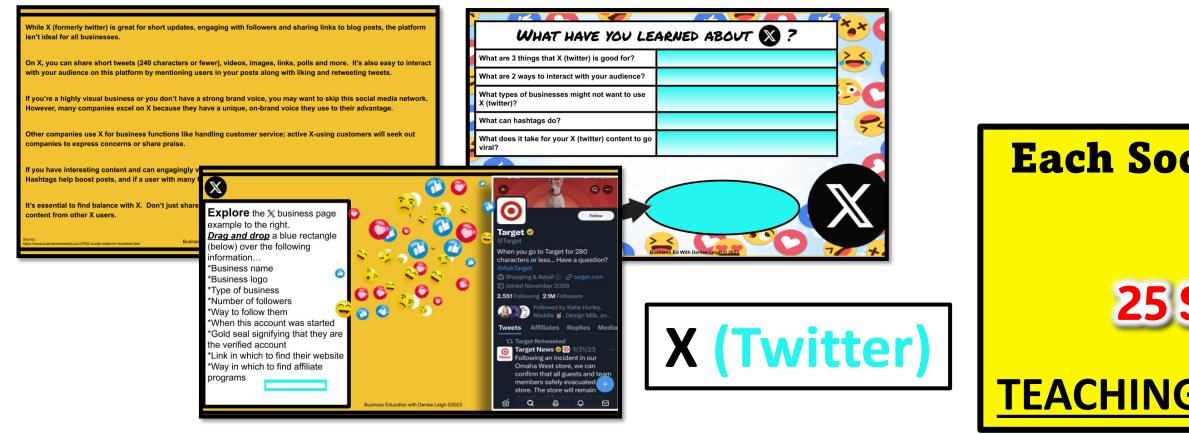

# **8 Social Media Marketing Apps Used By Businesses**

# **NO PREP SOCIAL MEDIA MARKETING INTRO UNIT**

#### Each Social Media App has 3 SLIDES

# **25 SLIDES IN ALL!**