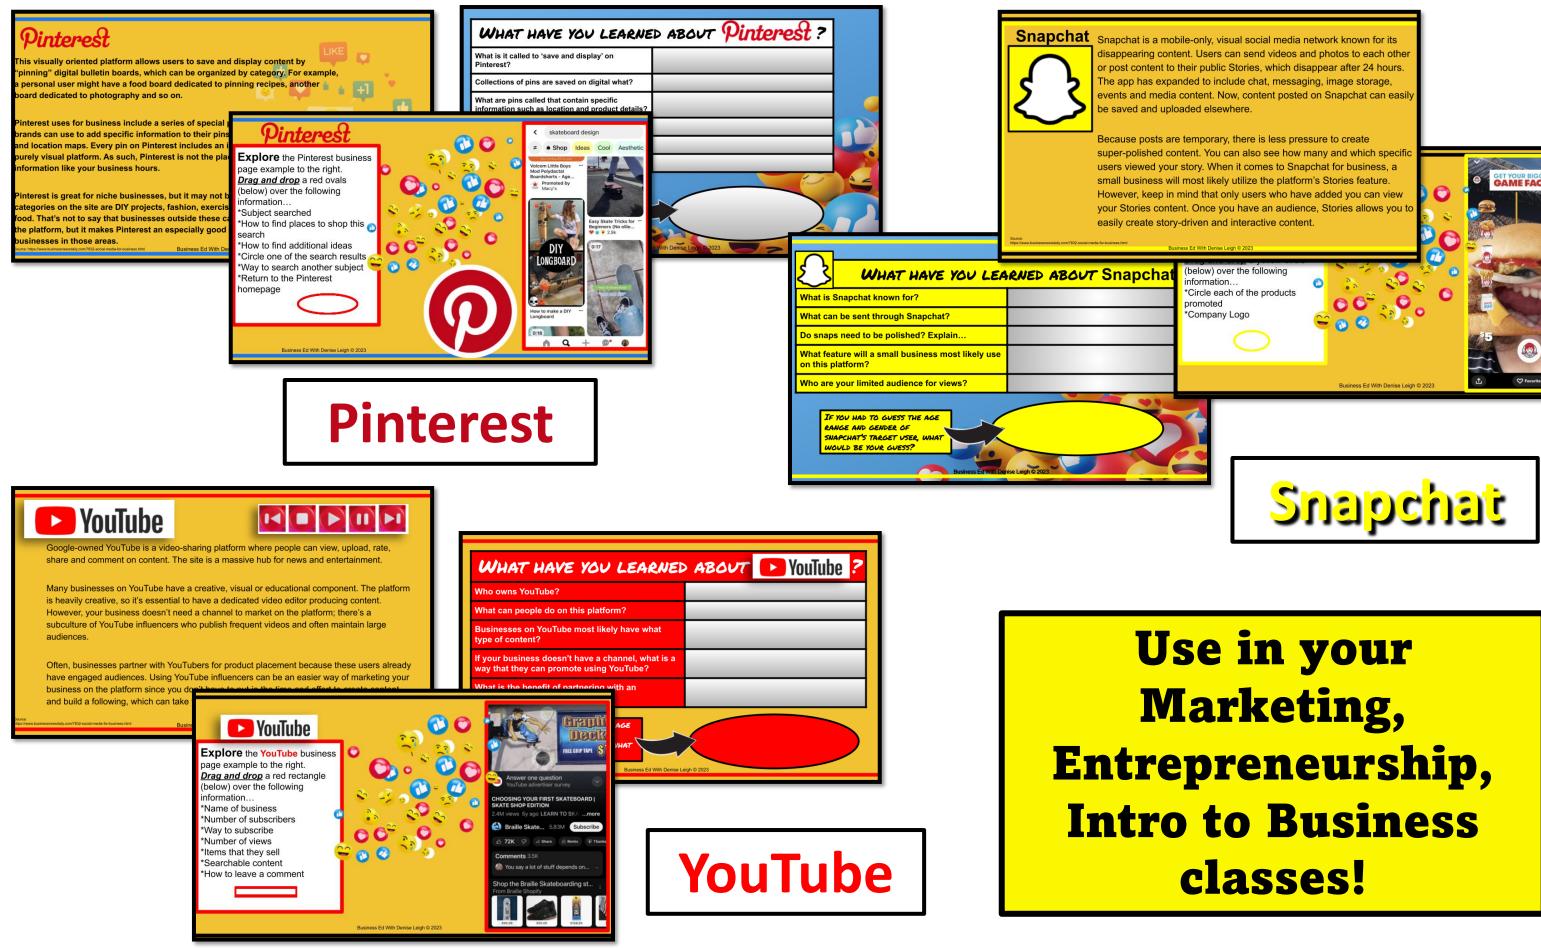

# **8 Social Media Marketing Apps Used By Businesses**

# **NO PREP SOCIAL MEDIA MARKETING INTRO UNIT**

#### Each Social Media App has 3 SLIDES

# **25 SLIDES IN ALL!**