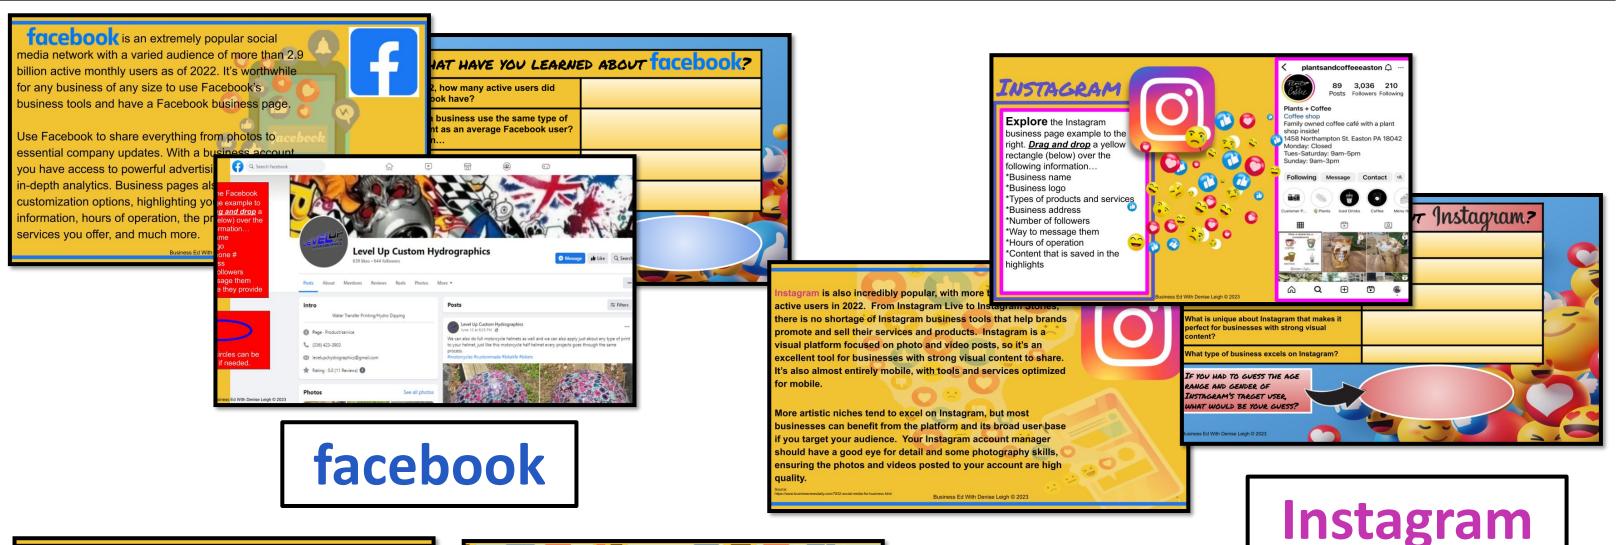

# **8 Social Media Marketing Apps Used By Businesses**

# **NO PREP SOCIAL MEDIA MARKETING INTRO UNIT**

#### Each Social Media App has 3 SLIDES

# **25 SLIDES IN ALL!**