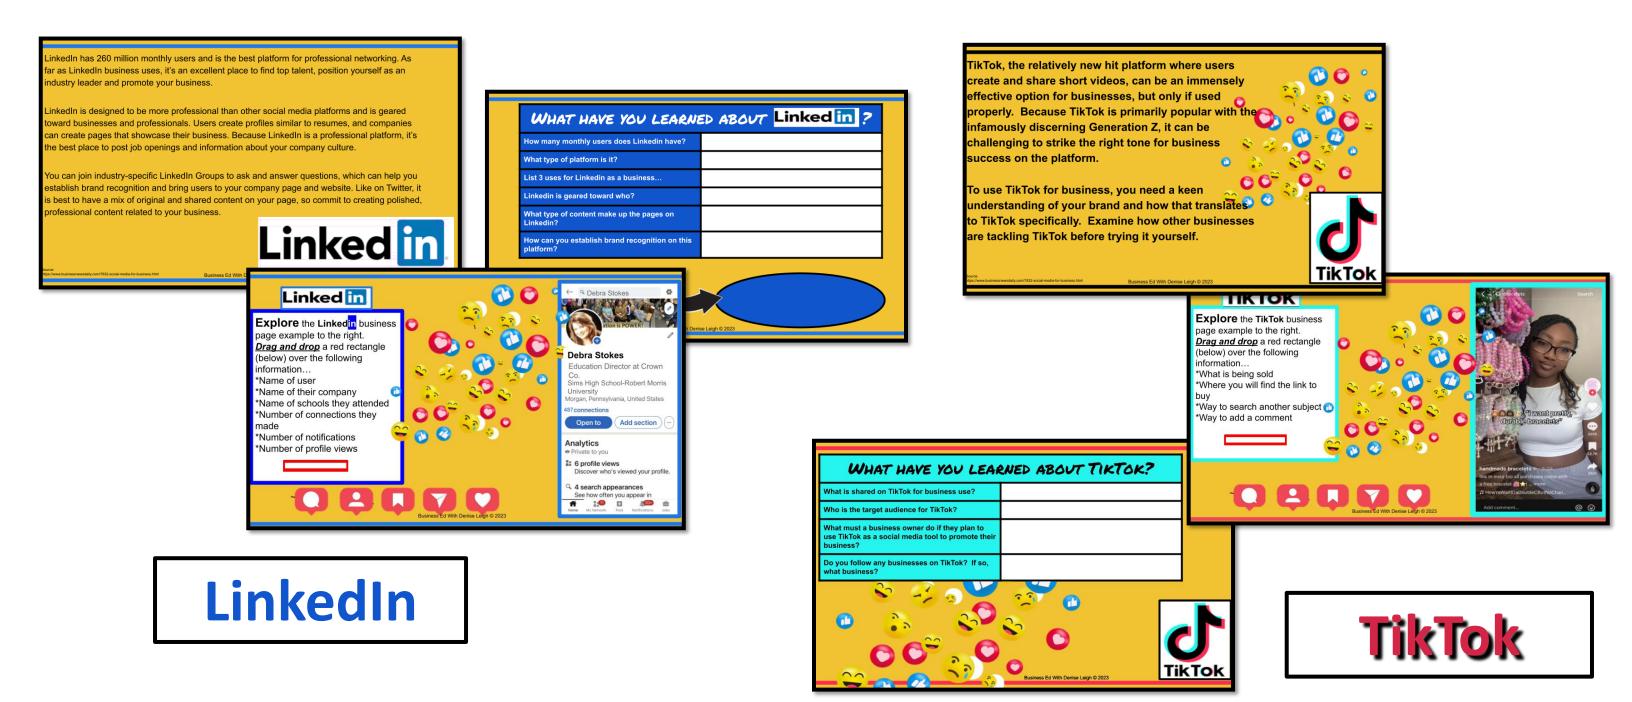

# **8 Social Media Marketing Apps Used By Businesses**

# **NO PREP SOCIAL MEDIA MARKETING INTRO UNIT**

#### Each Social Media App has 3 SLIDES

# **25 SLIDES IN ALL!**

#### **TEACHING DURATION**: 2 Hours

# **DISCOVERY, ANALYTICAL, & CRITICAL THINKING**