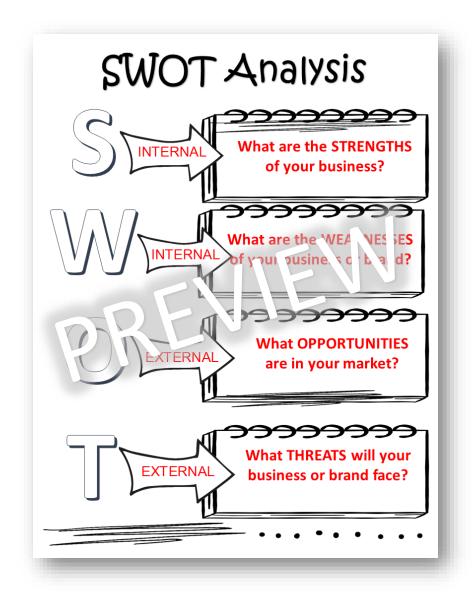

## Students use the graphic organizer to complete a SWOT analysis of a product or service of their choice!