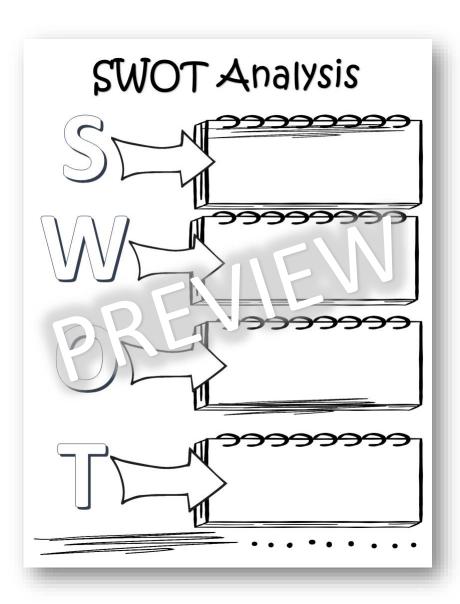

## SWOT Analysis Graphic Organizer Digital Version or Printable

SWOT Analysis Graphic Organizer included

Easy-to-use, fillable
Google Slides OR easily
convert to Microsoft
PowerPoint.

Use Digitally or Print Out

## Students use the graphic organizer to complete a SWOT analysis of a product or service of their choice!