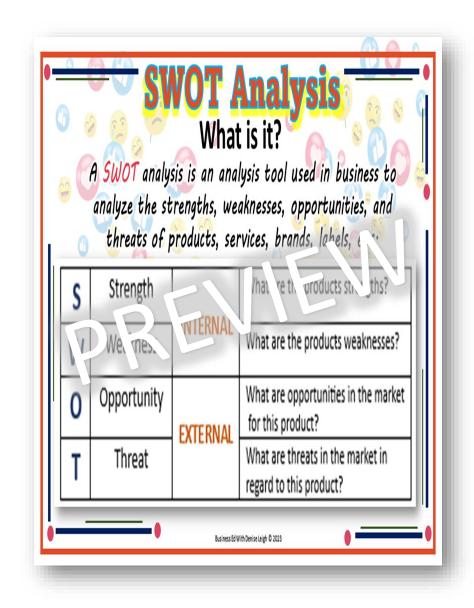

## Students use the graphic organizer to complete a SWOT analysis of a product or service of their choice!