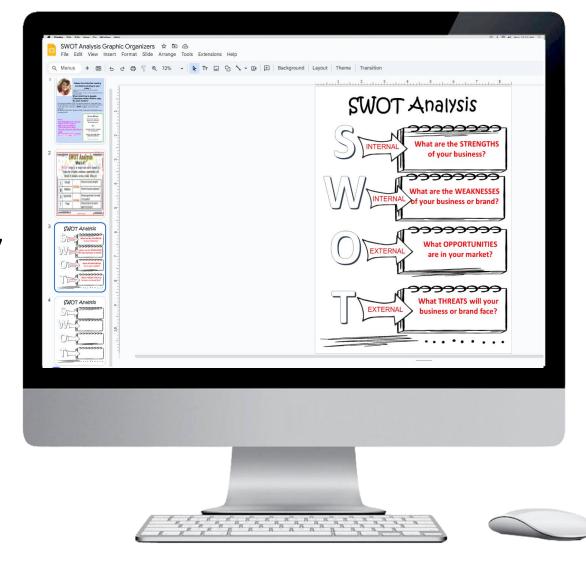

## SWOT Analysis Graphic Organizer Digital Version or Printable

SWOT Analysis Graphic Organizer included

Easy-to-use, fillable
Google Slides OR easily
convert to Microsoft
PowerPoint.

Use Digitally or Print Out

## Students use the graphic organizer to complete a SWOT analysis of a product or service of their choice!