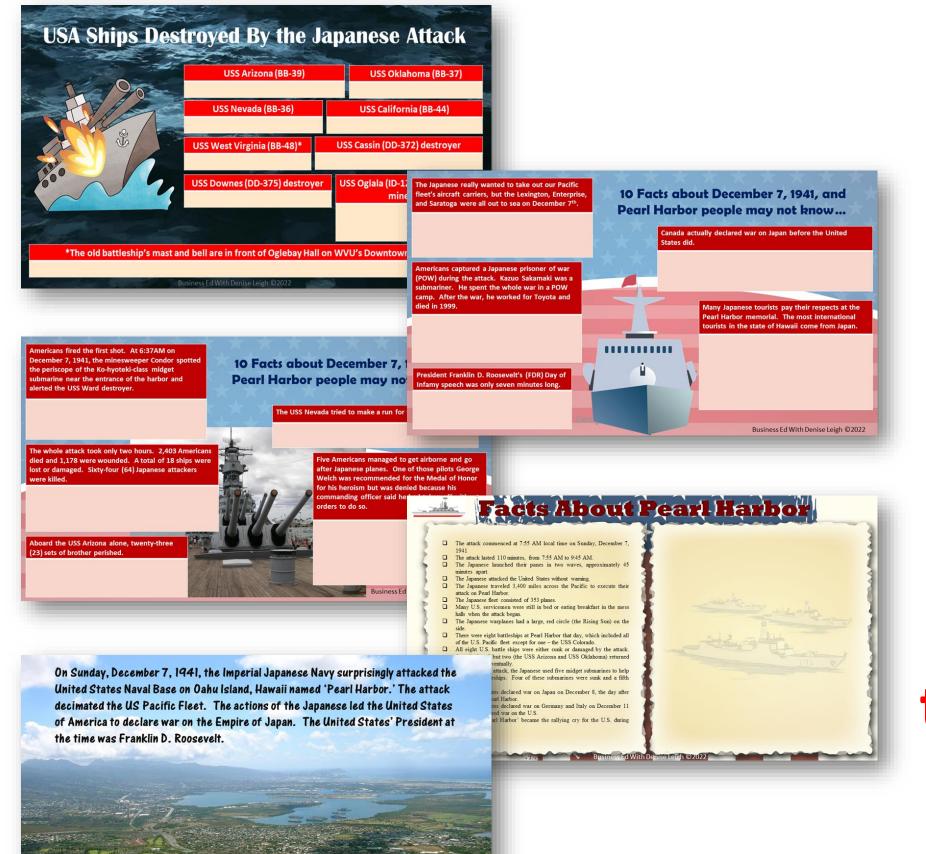

# Keyboarding **Practice File**

USS Arizona (BB-39)

es (DD-375) destroy

JSS Nevada (BB-36)

USS West Virginia (BB-48)

BUSINESS EDUCATION WITH Perise Leigh