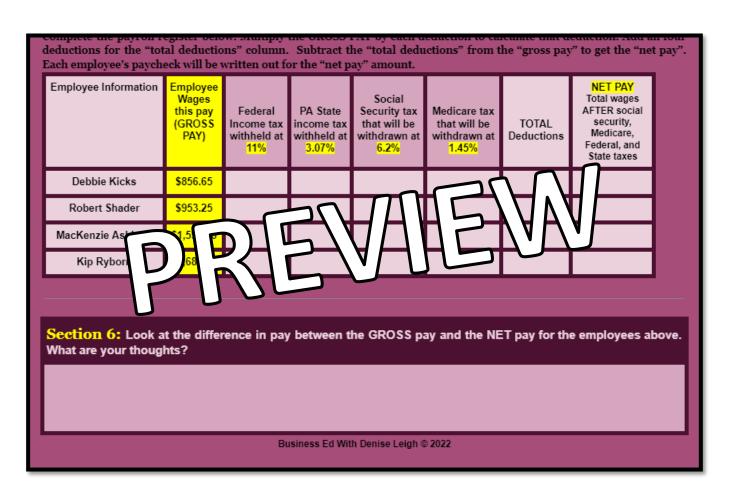

| economic security for millions of Americans-retirees, <u>disables</u> persons, and families of retired, <u>disable</u> or deceased workers. Today's workers pay Social Security Taxes into the program and money flows back out as monthly income to beneficiaries. Medicare is a health insurance system for older Americans and those with disabilities.  Social Security Tax is 6.2% of an employee's GROSS pay.  Medicare Tax is 1.45% of an employee's GROSS pay. |           |
|------------------------------------------------------------------------------------------------------------------------------------------------------------------------------------------------------------------------------------------------------------------------------------------------------------------------------------------------------------------------------------------------------------------------------------------------------------------------|-----------|
| What does FICA stand for?                                                                                                                                                                                                                                                                                                                                                                                                                                              |           |
| What is its purpose? Who benefits?  Who benefits from Medicare?  Why is there a so medicare system is                                                                                                                                                                                                                                                                                                                                                                  | SIEVAIEVA |
|                                                                                                                                                                                                                                                                                                                                                                                                                                                                        |           |
|                                                                                                                                                                                                                                                                                                                                                                                                                                                                        |           |