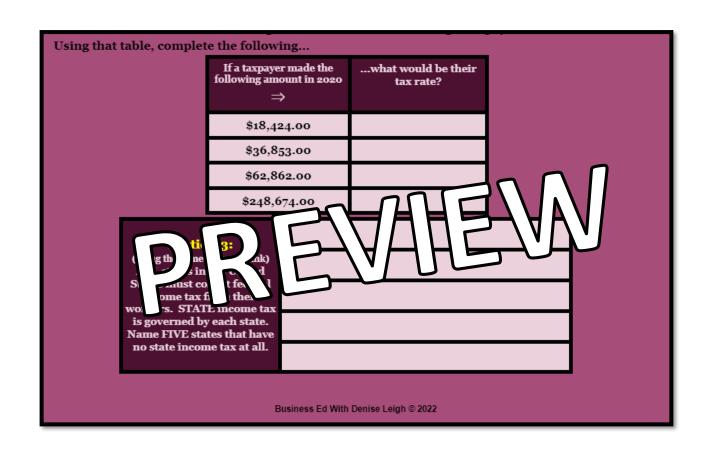

## NO PREP!

**GREAT FOR A SUB DAY or REMOTE LEARNING!** 

| \$\$\$\$Federal Income Tax\$\$\$\$  Use THIS RESOURCE LINK to complete the table below                           |                                   |
|------------------------------------------------------------------------------------------------------------------|-----------------------------------|
| Who pays federal income tax?  What are four things in which federal income tax rouse is u  In 2018, how mu was d | How does federal income tax work? |
| What is N NCOME:  What is GROSS INCOME?  What does progessive tax system mean?                                   |                                   |