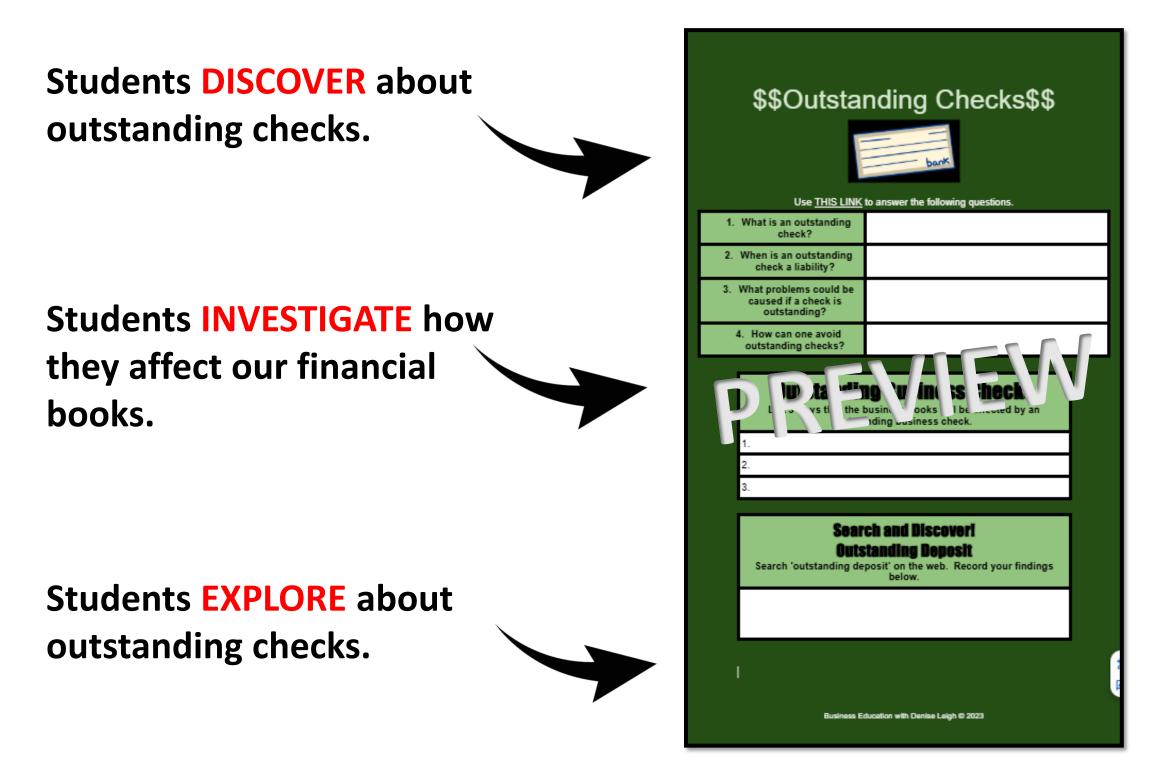

## **Outstanding Checks** Digital Discovery Activity

Students discover about outstanding checks

How do they affect our financial statements?

Students explore about outstanding checks

Perfect for Sub Day or Remote Learning

# <section-header> \$\$Cutstanding Checks\$\$ \$\$Cutstanding Checks\$\$ \$\$Cutstanding Checks\$\$ \$\$Cutstanding Checks\$\$ Cutstanding Checks\$\$ Cutstanding Checks\$\$ \$\$Cutstanding Checks\$\$ Cutstanding Checks\$\$ \$\$Cutstanding Checks\$\$ \$\$Cutstanding Checks\$\$ \$\$Cutstanding Checks\$\$ \$\$Cutstanding Checks\$\$ \$\$Cutstanding Checks\$\$ \$\$Cutstanding Checks\$\$

### Outstanding Checks Lesson