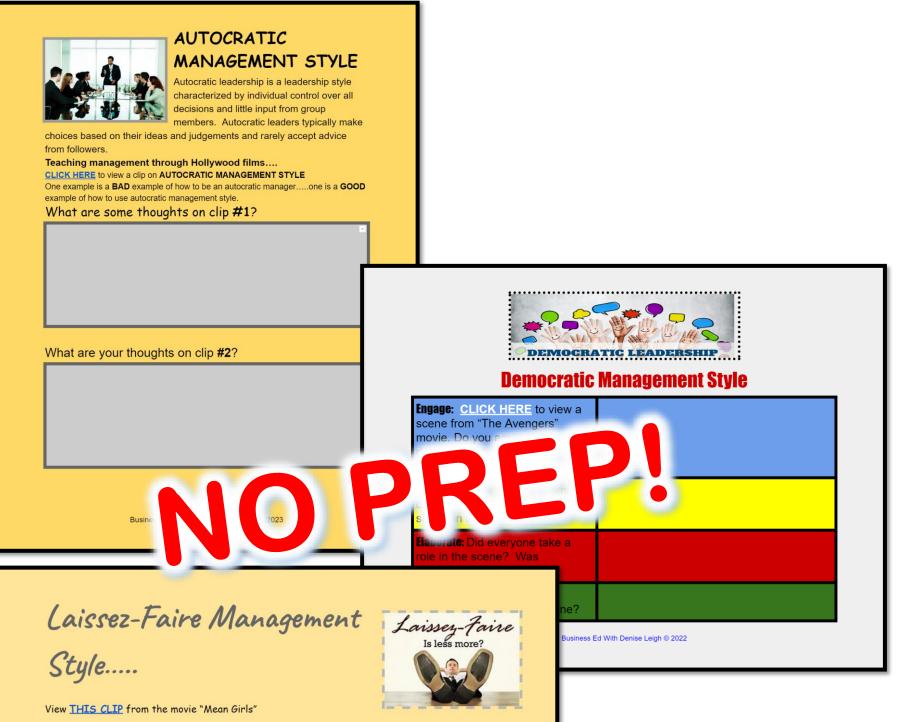

## Management Styles Through HOLLYWOOD Examples

BUSINESS EDUCATION WITH Penise leigh

How was the mom laissez-faire in her leadership style? Give FOUR examples below...

how laissez-faire management style is exhibited in this clip...

This movie clip is also laissez-faire management style.....but the style is delivered differently. Explain

Business Ed With Denise Leigh © 2022

Guides students
through
3 Management
Styles using
Hollywood Movie
Clips

Autocratic,
Democratic, &
Laissez-Faire