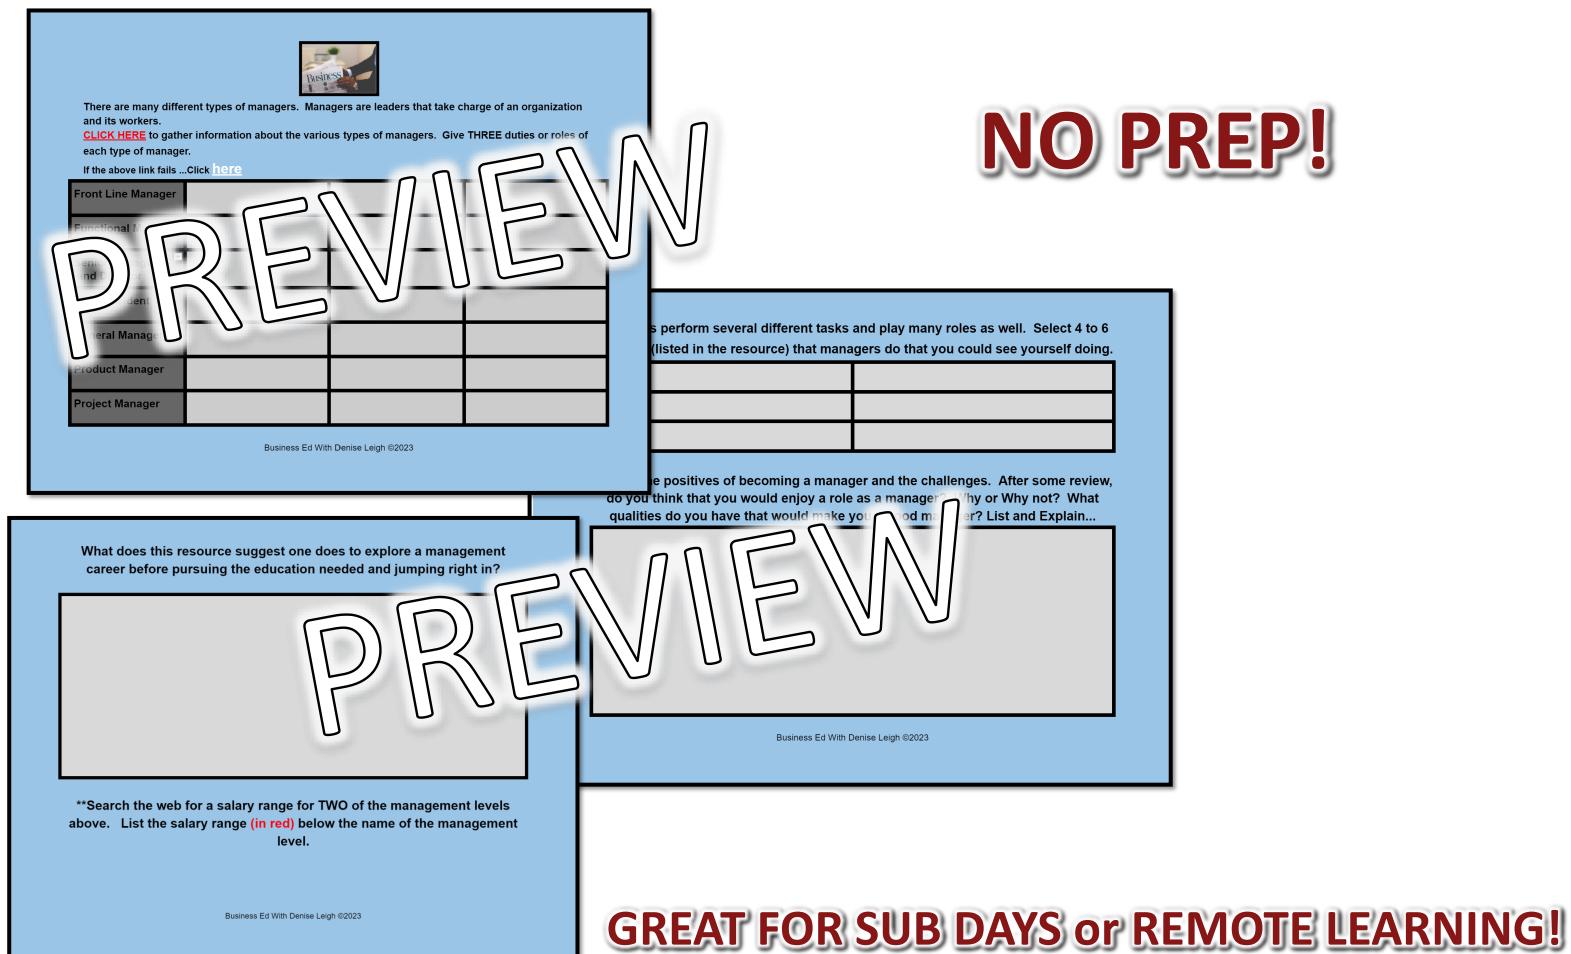

## Digital Research Activity

**Students Discover,** Investigate, Assess, and Evaluate Management Careers

**An ENGAGING Career & Intro to Business Lesson** 

|                                                                                                                                                                                                                                                                                              |  |  | <i>B</i> = |  |
|----------------------------------------------------------------------------------------------------------------------------------------------------------------------------------------------------------------------------------------------------------------------------------------------|--|--|------------|--|
| There are many different types of managers. Managers are leaders that take charge of an organization and its workers.<br><u>CLICK HERE</u> to gather information about the various types of managers. Give THREE duties or rolest each type of manager.<br>If the above link failsClick here |  |  |            |  |
| Front Line Manager                                                                                                                                                                                                                                                                           |  |  |            |  |
| Functional Manager                                                                                                                                                                                                                                                                           |  |  |            |  |
| Senior Manager<br>and Director                                                                                                                                                                                                                                                               |  |  |            |  |
| Vice President                                                                                                                                                                                                                                                                               |  |  |            |  |
| General Manager                                                                                                                                                                                                                                                                              |  |  |            |  |
| Product Manager                                                                                                                                                                                                                                                                              |  |  |            |  |
| Project Manager                                                                                                                                                                                                                                                                              |  |  |            |  |
| Business Ed With Denise Leigh ©2023                                                                                                                                                                                                                                                          |  |  |            |  |