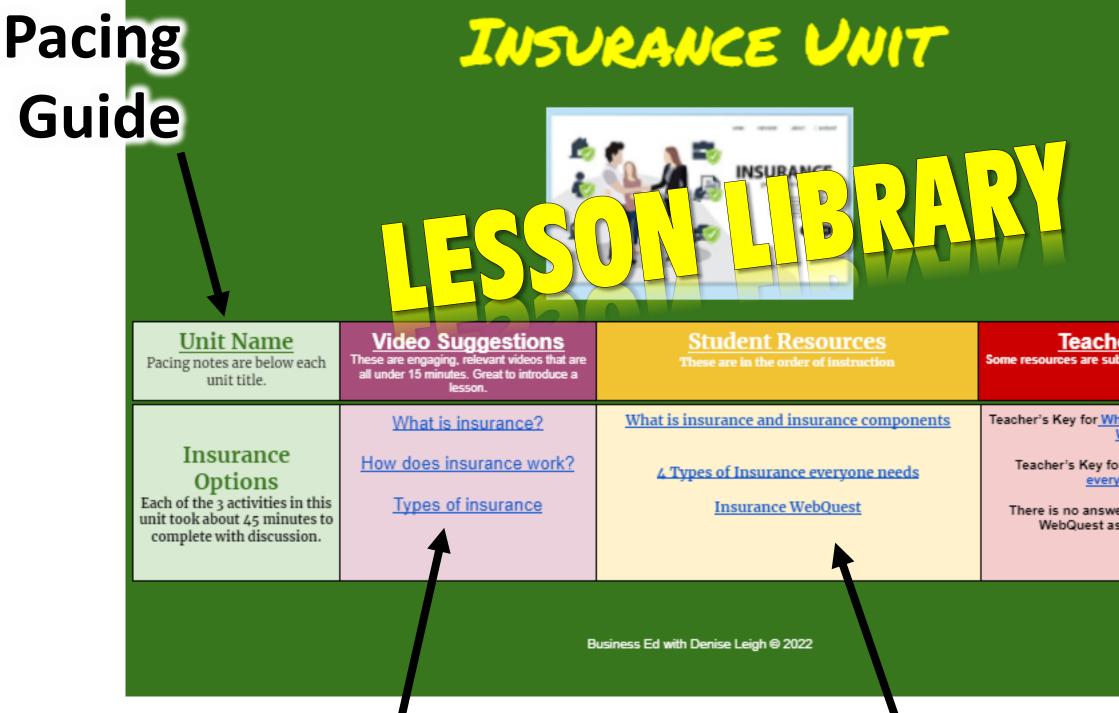

### **Video Suggestions**

### **Three (3) Student Activities**

### Teacher's Keys

#### Teacher's Keys

Some resources are subjective and answers will vary

Teacher's Key for <u>What is Insurance and How is</u> <u>Works</u>

Teacher's Key for <u>4 Types of Insurance</u> everyone needs

There is no answer key for the insurance WebQuest as answers will vary