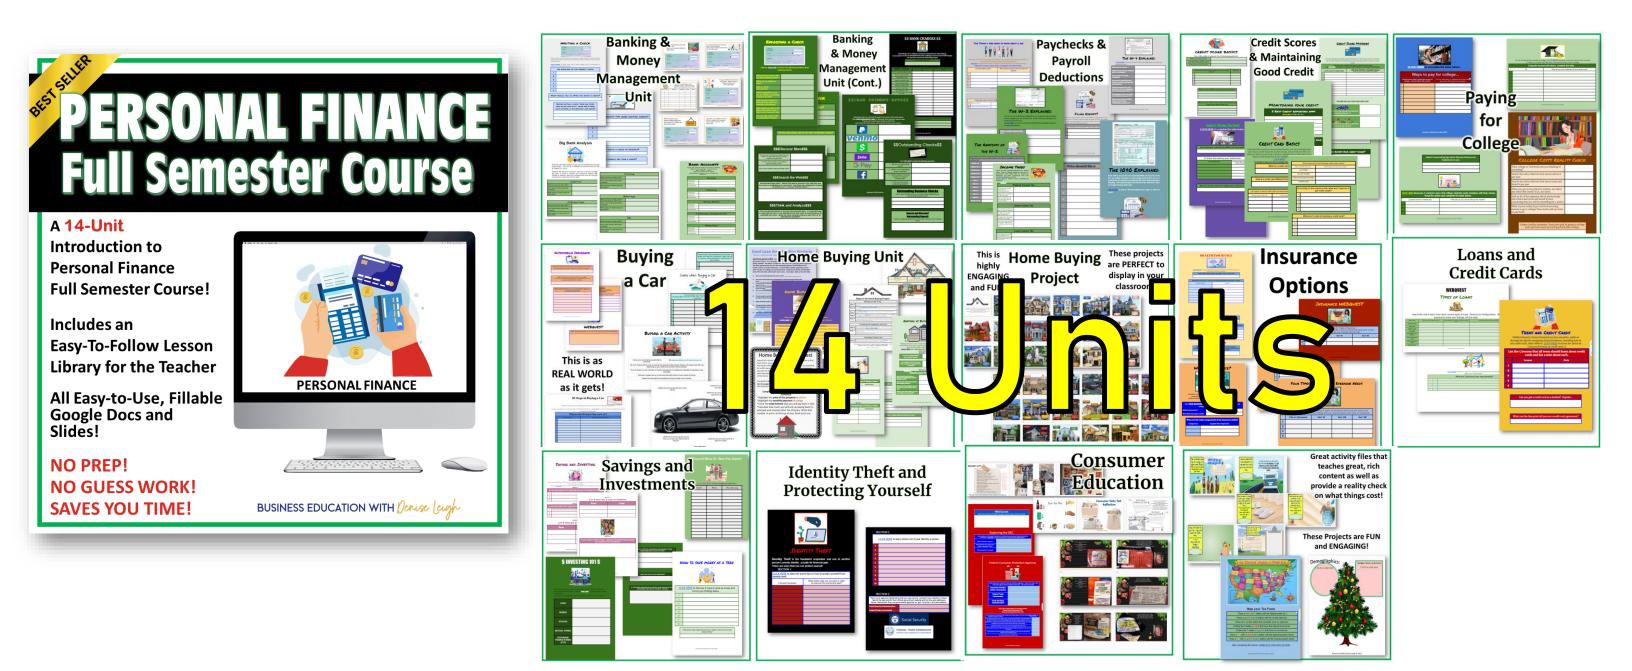

### This Personal Finance unit is part of a much bigger resource! You will LOVE this resource and want all the units! ALL these Personal Finance units are in my **'Personal Finance Full Semester Course'.**