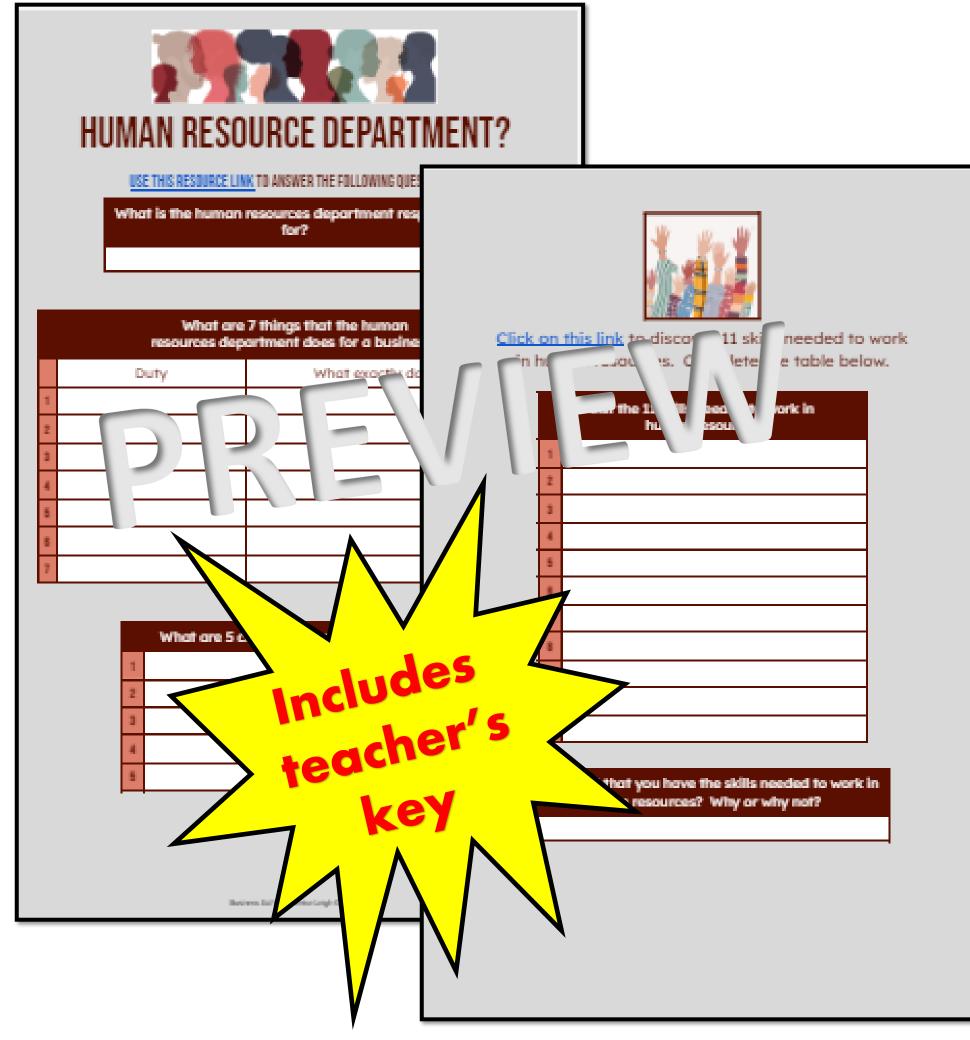

### **Students discover the duties** and responsibilities of a human resources

### department, and the skills

needed to succeed in the

field of human resources.