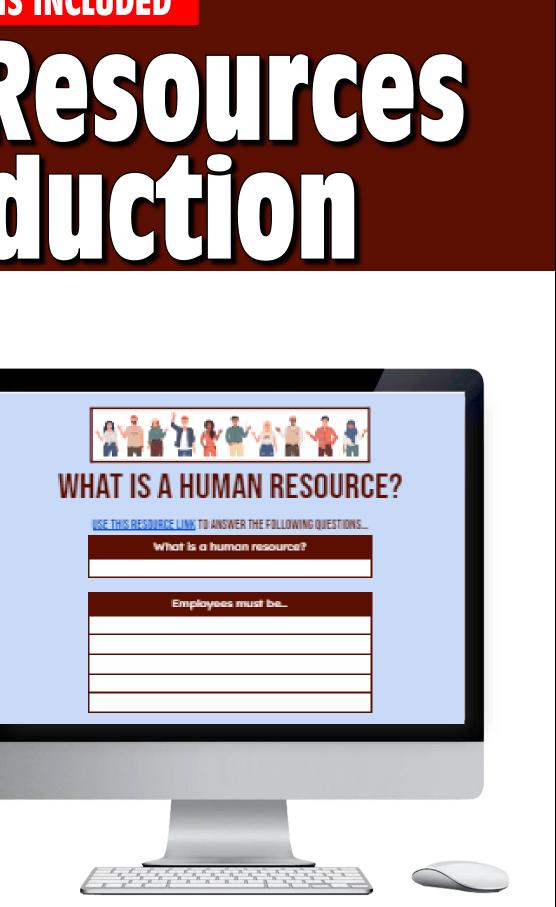

### **LESSON #1**

**Students discover about** Human Resources as well as alternatives in the workplace to Human Resources.

**These lessons are Google Docs** that send easily to any Learning Management System (LMS).

### These 2 resources are a great Introduction to

- **Human Resource** 
  - Management.