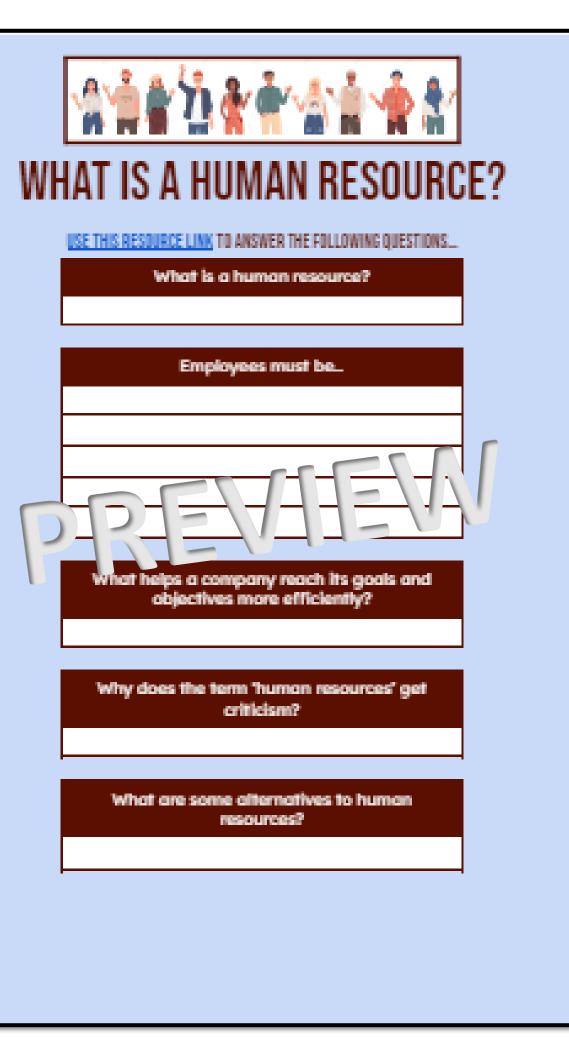

### **LESSON #1**

**Students discover about** Human Resources as well as alternatives in the workplace to Human Resources.

**These lessons are Google Docs** that send easily to any Learning Management System (LMS).

### These 2 resources are a great Introduction to

- **Human Resource** 
  - Management.