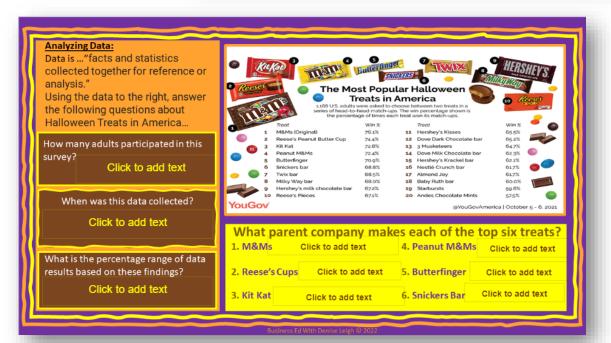

## A GOOGLE SLIDE FILE <u>OR</u> EASILY CONVERT TO A MICROSOFT POWERPOINT FILE

Moving parts! Fun Activities!

Include the age range, gender, or any other demographic facto

Click to add text

SNICKERS 🥯

Demographic Critical Thinking