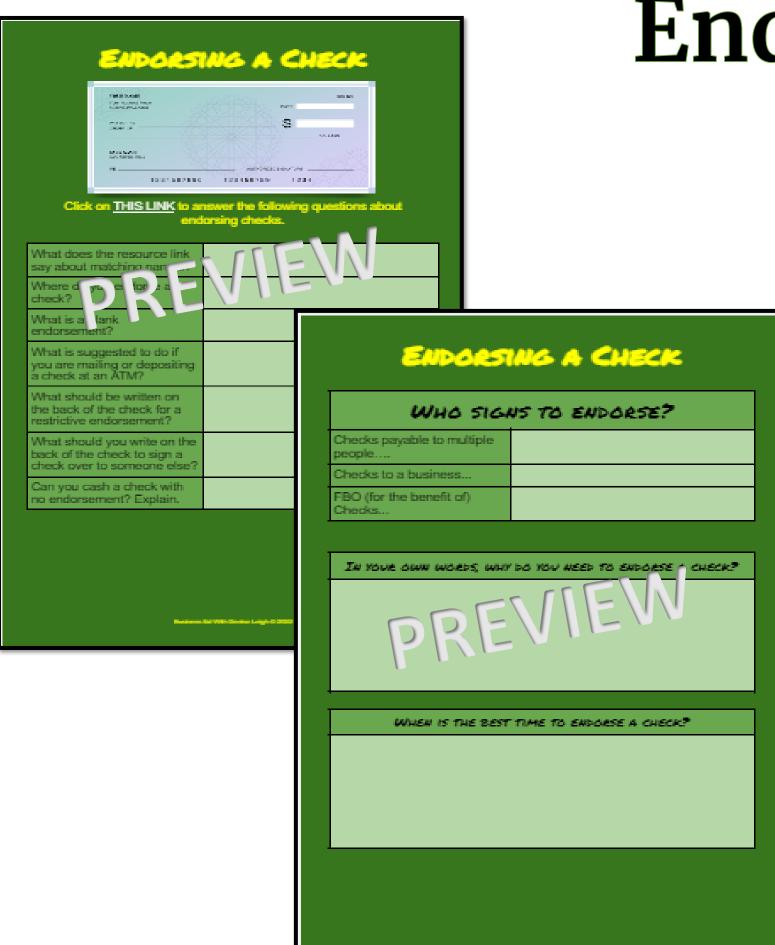

## Endorsing a Check Digital Activity

What is a check endorsement?

Why is it important?

Who should endorse a check?

Who endorses a check to multiple people?

When is it best to endorse a check?