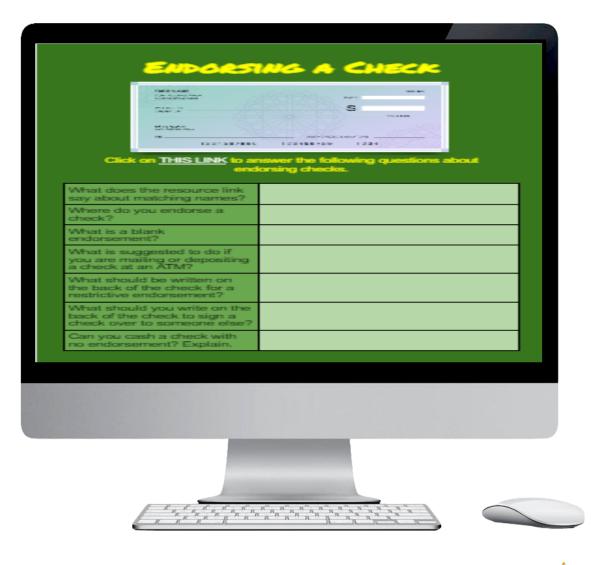

## Endorsing a Check Digital Activity

What is a check endorsement?

Why is it important?

Who should endorse a check?

Who endorses a check to multiple people?

When is it best to endorse a check?