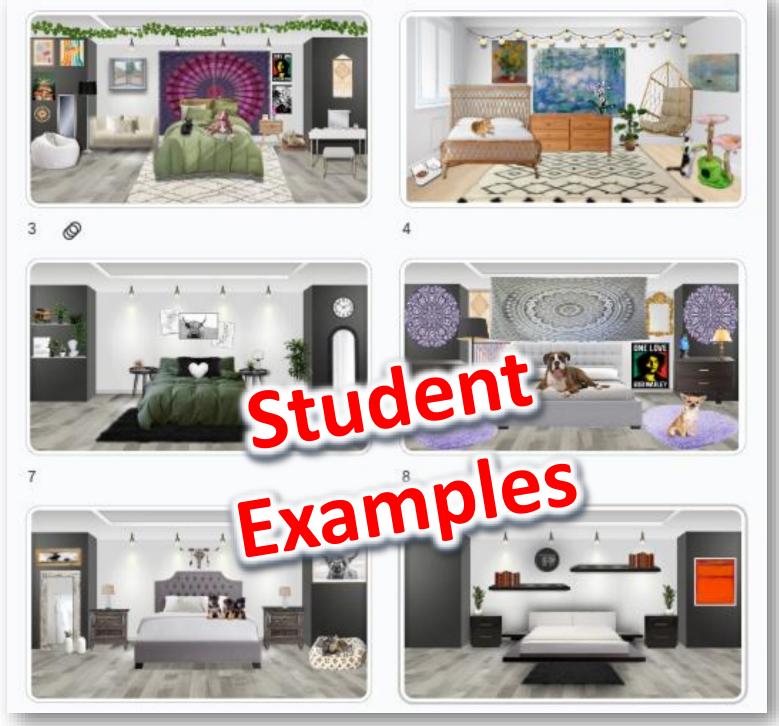

# GOOGLE SLIDES Dream Bedroom

Students use the tools of GOOGLE SLIDES to decorate their own Dream Bedroom

**Easily** converts to Microsoft PowerPoint

**Great For Early Finishers!** 

**Great, Engaging Survival Lesson!** 



#### **Instructional Videos Included!**

#### NO PREP!

## A great, engaging lesson to introduce students to the tools and capabilities of GOOGLE SLIDES!

#### **Concepts learned:**

- ✓ Format Images
- ✓ Remove Backgrounds
- ✓ Add Drop Shadows
- ✓ Arrange Image Order
- ✓ Add Borders



### From this....



...to this!

## A Perfect Activity for Early Finishers or an Engaging Survival Lesson!



#### **Teacher Testimonials**





**Great resource** for my students. It was very helpful. (8<sup>th</sup> grade)



This was **a fun project** for middle school computers students. They had **fun** designing their bedrooms. (8<sup>th</sup> grade)



**This project was amazing!** My students had a **great time** designing their own bedroom. Even students who usually drag their feet doing work in computer class were eager to do this. (10<sup>th</sup> grade)



**Creative as all of Denise's products.** Students enjoy "designing" their bedroom. **Great** for a Friday or fun break between other assignments in a Computer Applications class. (9<sup>th</sup> & 10<sup>th</sup> grade)

Hi! My name is Denise Leigh. I have been teaching Business Education for over 25 years! I love collaborating wi