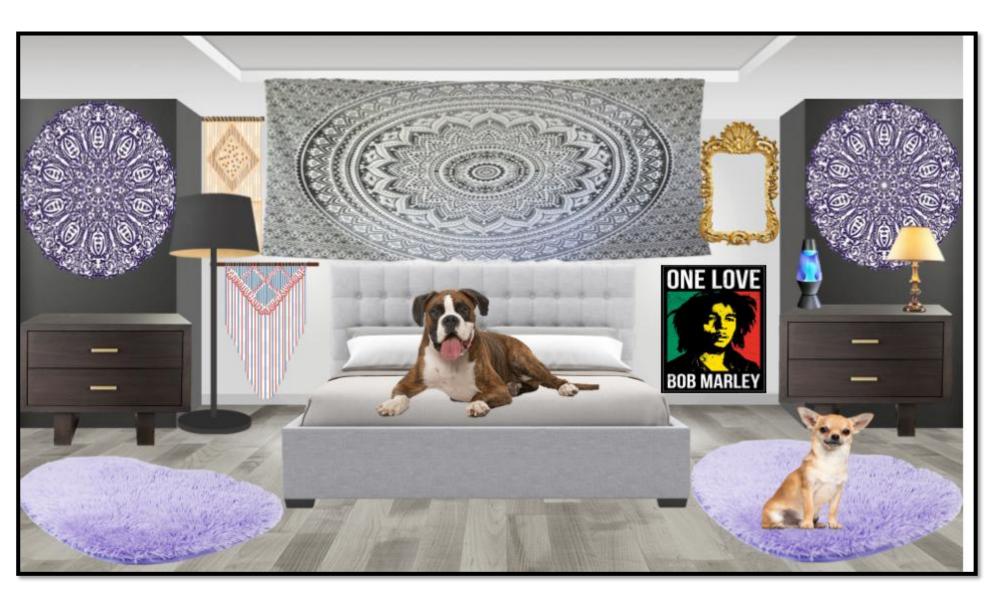

# GOOGLE SLIDES Dream Bedroom

Students use the tools of GOOGLE SLIDES to decorate their own Dream Bedroom

**Easily** converts to Microsoft PowerPoint

**Great For Early Finishers!** 

**Great, Engaging Survival Lesson!** 



#### **Instructional Videos Included!**

#### NO PREP!

## A great, engaging lesson to introduce students to the tools and capabilities of GOOGLE SLIDES!

#### **Concepts learned:**

- ✓ Format Images
- ✓ Remove Backgrounds
- ✓ Add Drop Shadows
- ✓ Arrange Image Order
- ✓ Add Borders



### From this....



...to this!

## A Perfect Activity for Early Finishers or an Engaging Survival Lesson!



#### **Teacher Testimonials**





**Great resource** for my students. It was very helpful. (8<sup>th</sup> grade)



This was **a fun project** for middle school computers students. They had **fun** designing their bedrooms. (8<sup>th</sup> grade)



**This project was amazing!** My students had a **great time** designing their own bedroom. Even students who usually drag their feet doing work in computer class were eager to do this. (10<sup>th</sup> grade)



**Creative as all of Denise's products.** Students enjoy "designing" their bedroom. **Great** for a Friday or fun break between other assignments in a Computer Applications class. (9<sup>th</sup> & 10<sup>th</sup> grade)