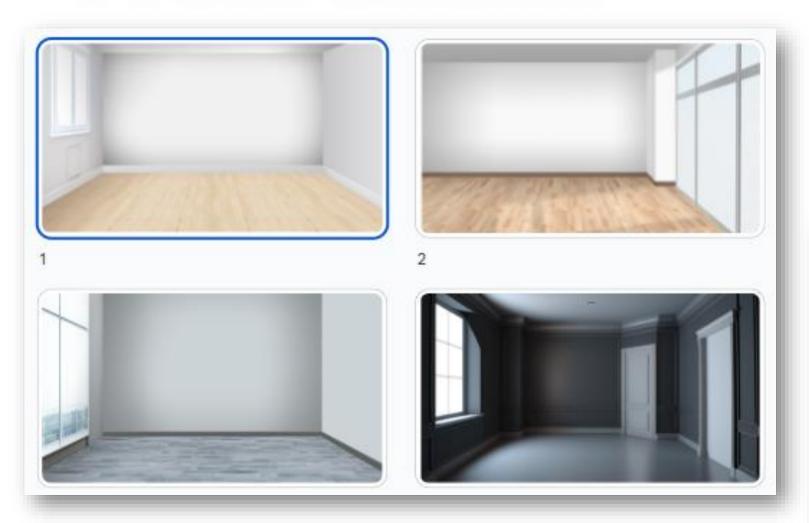

# GOOGLE SLIDES Dream Bedroom

Students use the tools of GOOGLE SLIDES to decorate their own Dream Bedroom

**Easily** converts to Microsoft PowerPoint

**Great For Early Finishers!** 

**Great, Engaging Survival Lesson!** 



#### **Instructional Videos Included!**

#### NO PREP!

## A great, engaging lesson to introduce students to the tools and capabilities of GOOGLE SLIDES!

#### **Concepts learned:**

- ✓ Format Images
- ✓ Remove Backgrounds
- ✓ Add Drop Shadows
- ✓ Arrange Image Order
- ✓ Add Borders



### From this....



...to this!

## A Perfect Activity for Early Finishers or an Engaging Survival Lesson!



#### **Teacher Testimonials**





**Great resource** for my students. It was very helpful. (8<sup>th</sup> grade)



This was **a fun project** for middle school computers students. They had **fun** designing their bedrooms. (8<sup>th</sup> grade)



**This project was amazing!** My students had a **great time** designing their own bedroom. Even students who usually drag their feet doing work in computer class were eager to do this. (10<sup>th</sup> grade)



**Creative as all of Denise's products.** Students enjoy "designing" their bedroom. **Great** for a Friday or fun break between other assignments in a Computer Applications class. (9<sup>th</sup> & 10<sup>th</sup> grade)

Hi! My name is Denise