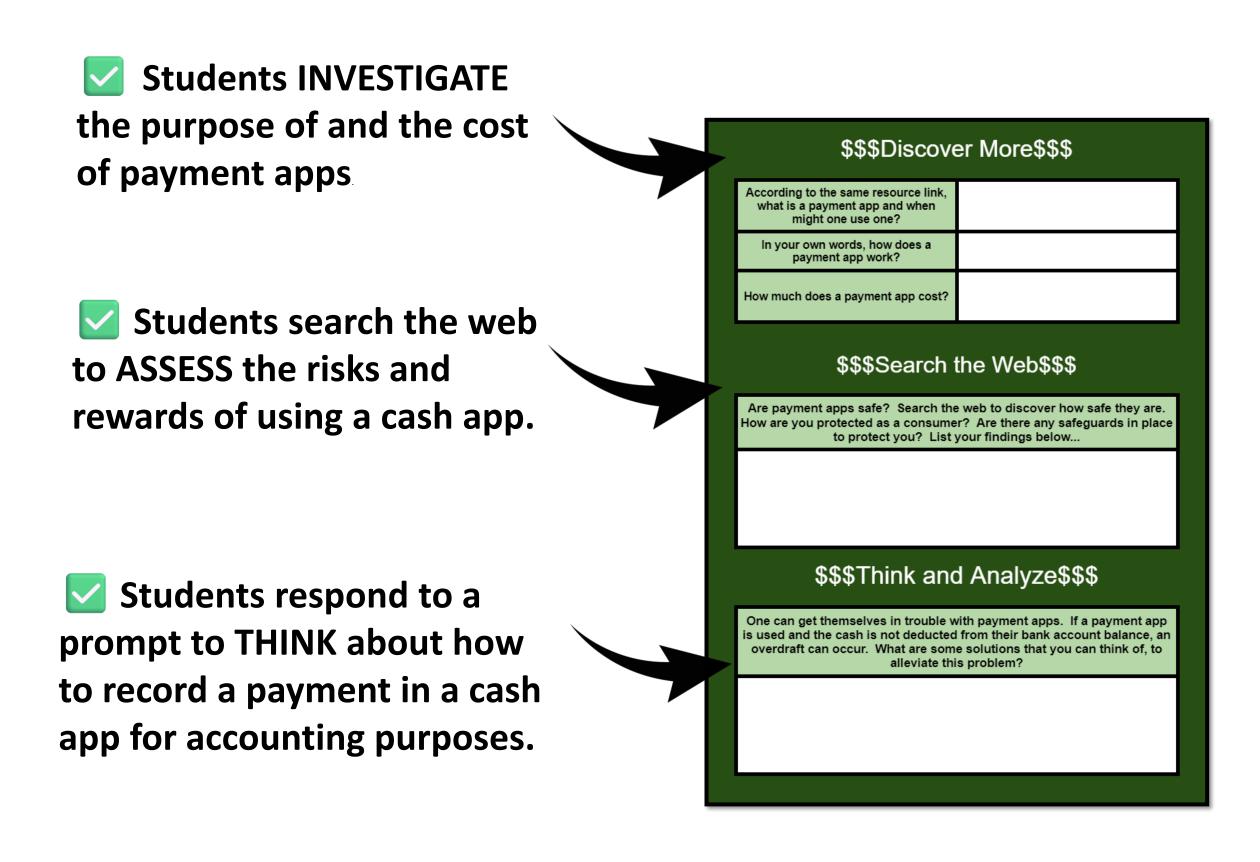

# Cash Payment Apps Digital Discovery Activity

Students discover the SIX most popular cash apps.

This information is NOT covered in TEXTBOOKS!

**Great for Accounting or Personal Finance Class** 

**Includes Teacher's Key** 

# This is NOT covered in Textbooks

Students learn about the SIX most popular cash apps.

**Perfect for a Personal Finance class.** 

**Great lesson for Accounting students when learning about CASH CONTROL systems.** 