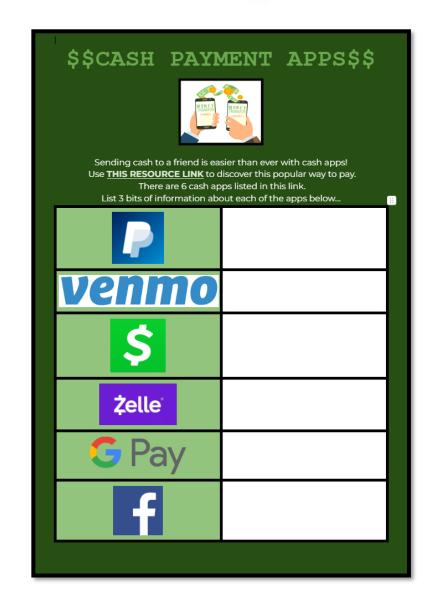

# Cash Payment Apps Digital Discovery Activity

Students discover the SIX most popular cash apps.

This information is NOT covered in TEXTBOOKS!

**Great for Accounting or Personal Finance Class** 

**Includes Teacher's Key** 

# This is NOT covered in Textbooks

Students learn about the SIX most popular cash apps.

**Perfect for a Personal Finance class.** 

**Great lesson for Accounting students when learning about CASH CONTROL systems.** 