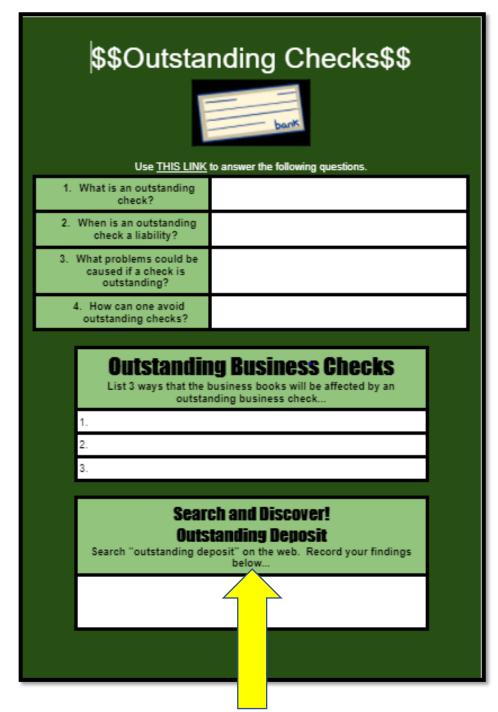

|                                                        |

Students learn about endorsing

Great digital activity on petty cash.

TEACHER'S KEYS INCLUDED!





Outstanding Checks

Banks vs Credit Unions

#### TEACHER'S KEYS INCLUDED!

| \$\$\$ BANK VS CREDIT UNIONS \$\$\$  BANK  BANK  BANK  BANK  BANK  Click on THIS LINK to find the pros and cons of banking at a bank  vs a credit union.  Look over this online resource link and answer the questions below |                                                  |  |
|------------------------------------------------------------------------------------------------------------------------------------------------------------------------------------------------------------------------------|--------------------------------------------------|--|
| List TWO benefits