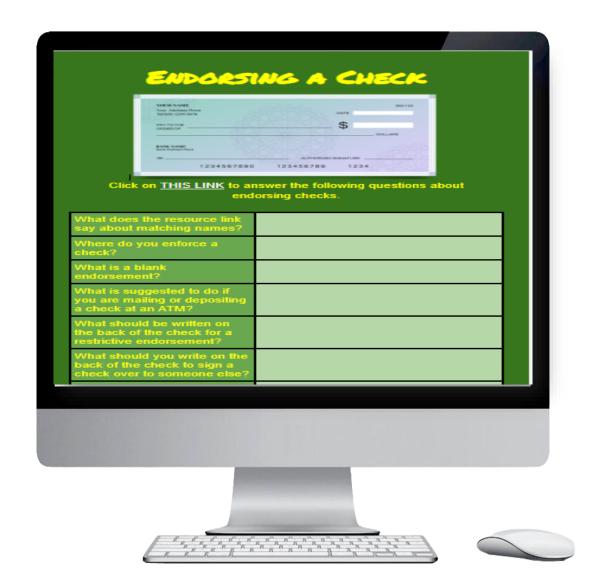

| ENDORSING A CHECK  WERNING Von Antonio Plans Von |                                                        |
|--------------------------------------------------------------------------------------------------------------------------------------------------------------------------------------------------------------------------------------------------------------------------------------------------------------------------------------------------------------------------------------------------------------------------------------------------------------------------------------------------------------------------------------------------------------------------------------------------------------------------------------------------------------------------------------------------------------------------------------------------------------------------------------------------------------------------------------------------------------------------------------------------------------------------------------------------------------------------------------------------------------------------------------------------------------------------------------------------------------------------------------------------------------------------------------------------------------------------------------------------------------------------------------------------------------------------------------------------------------------------------------------------------------------------------------------------------------------------------------------------------------------------------------------------------------------------------------------------------------------------------------------------------------------------------------------------------------------------------------------------------------------------------------------------------------------------------------------------------------------------------------------------------------------------------------------------------------------------------------------------------------------------------------------------------------------------------------------------------------------------------|--------------------------------------------------------|
| ### PANA NAME  ###################################                                                                                                                                                                                                                                                                                                                                                                                                                                                                                                                                                                                                                                                                                                                                                                                                                                                                                                                                                                                                                                                                                                                                                                                                                                                                                                                                                                                                                                                                                                                                                                                                                                                                                                                                                                                                                                                                                                                                                                                                                                                                             | ENDORSING A CHECK                                      |
| Click on <u>THIS LINK</u> to answer the following questions about endorsing checks.                                                                                                                                                                                                                                                                                                                                                                                                                                                                                                                                                                                                                                                                                                                                                                                                                                                                                                                                                                                                                                                                                                                                                                                                                                                                                                                                                                                                                                                                                                                                                                                                                                                                                                                                                                                                                                                                                                                                                                                                                                            | Checks payable to multiple                             |
| What does the resource link say about matching names?                                                                                                                                                                                                                                                                                                                                                                                                                                                                                                                                                                                                                                                                                                                                                                                                                                                                                                                                                                                                                                                                                                                                                                                                                                                                                                                                                                                                                                                                                                                                                                                                                                                                                                                                                                                                                                                                                                                                                                                                                                                                          | people Checks to a business                            |
| Where do you enforce a check?                                                                                                                                                                                                                                                                                                                                                                                                                                                                                                                                                                                                                                                                                                                                                                                                                                                                                                                                                                                                                                                                                                                                                                                                                                                                                                                                                                                                                                                                                                                                                                                                                                                                                                                                                                                                                                                                                                                                                                                                                                                                                                  | FBO (for the benefit of)<br>Checks                     |
| What is a blank endorsement?                                                                                                                                                                                                                                                                                                                                                                                                                                                                                                                                                                                                                                                                                                                                                                                                                                                                                                                                                                                                                                                                                                                                                                                                                                                                                                                                                                                                                                                                                                                                                                                                                                                                                                                                                                                                                                                                                                                                                                                                                                                                                                   |                                                        |
| What is suggested to do if you are mailing or depositing a check at an ATM?                                                                                                                                                                                                                                                                                                                                                                                                                                                                                                                                                                                                                                                                                                                                                                                                                                                                                                                                                                                                                                                                                                                                                                                                                                                                                                                                                                                                                                                                                                                                                                                                                                                                                                                                                                                                                                                                                                                                                                                                                                                    | IN YOUR OWN WORDS, WHY DO YOU NEED TO ENDORSE A CHECK? |
| What should be written on the back of the check for a restrictive endorsement?                                                                                                                                                                                                                                                                                                                                                                                                                                                                                                                                                                                                                                                                                                                                                                                                                                                                                                                                                                                                                                                                                                                                                                                                                                                                                                                                                                                                                                                                                                                                                                                                                                                                                                                                                                                                                                                                                                                                                                                                                                                 |                                                        |
| What should you write on the back of the check to sign a check over to someone else?                                                                                                                                                                                                                                                                                                                                                                                                                                                                                                                                                                                                                                                                                                                                                                                                                                                                                                                                                                                                                                                                                                                                                                                                                                                                                                                                                                                                                                                                                                                                                                                                                                                                                                                                                                                                                                                                                                                                                                                                                                           |                                                        |
| Can you cash a check with no endorsement? Explain.                                                                                                                                                                                                                                                                                                                                                                                                                                                                                                                                                                                                                                                                                                                                                                                                                                                                                                                                                                                                                                                                                                                                                                                                                                                                                                                                                                                                                                                                                                                                                                                                                                                                                                                                                                                                                                                                                                                                                                                                                                                                             | WHEN IS THE BEST TIME TO ENDORSE A CHECK?              |
|                                                                                                                                                                                                                                                                                                                                                                                                                                                                                                                                                                                                                                                                                                                                                                                                                                                                                                                                                                                                                                                                                                                                                                                                                                                                                                                                                                                                                                                                                                                                                                                                                                                                                                                                                                                                                                                                                                                                                                                                                                                                                                                                |                                                        |