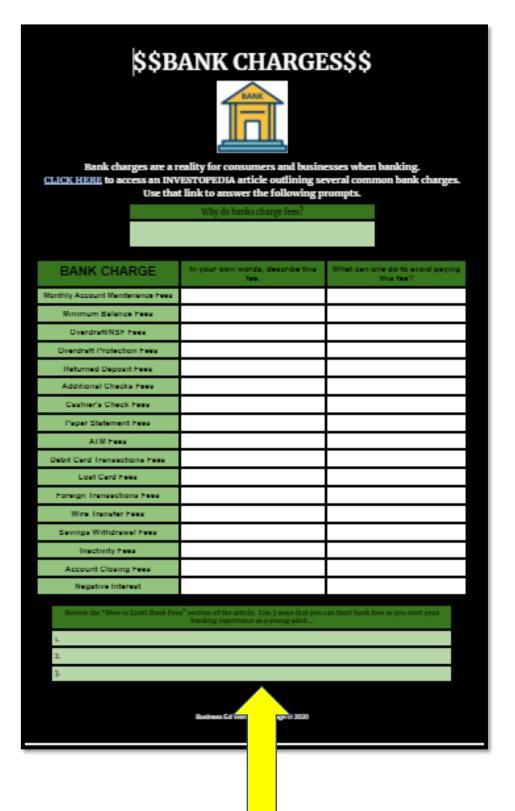

s in the US". List the top 3 according to your findings below  1. 2. 3.                                                                                                                  |                                                  |  |
| Search the web for credit unions in your county or community. List 2 below  1. 2.                                                                                                                                            |                                                  |  |
| According to the resource link above, what is the main difference between the banks and credit unions                                                                                                                        |                                                  |  |



Bank Charges

#### \$\$CASH PAYMENT APPS\$\$



Sending cash to a friend is easier than ever with cash apps!
Use <u>THIS RESOURCE LINK</u> to discover this popular way to pay.
There are 6 cash apps listed in this link.
List 3 bits of information about each of the apps below...

| venmo |  |
|-------|--|
| \$    |  |
| Żelle |  |
| G Pay |  |
| 4     |  |

# Cash Payment Apps

#### \$\$\$Discover More\$\$\$ According to the same resource link, what is a payment app and when might one use one? In your own words, how does a payment app work? How much does a payment app cost? \$\$\$Search the Web\$\$\$ Are payment apps safe? Search the web to discover how safe they are. How are you protected as a consumer? Are there any safeguards in place to protect you? List your findings below... \$\$\$Th