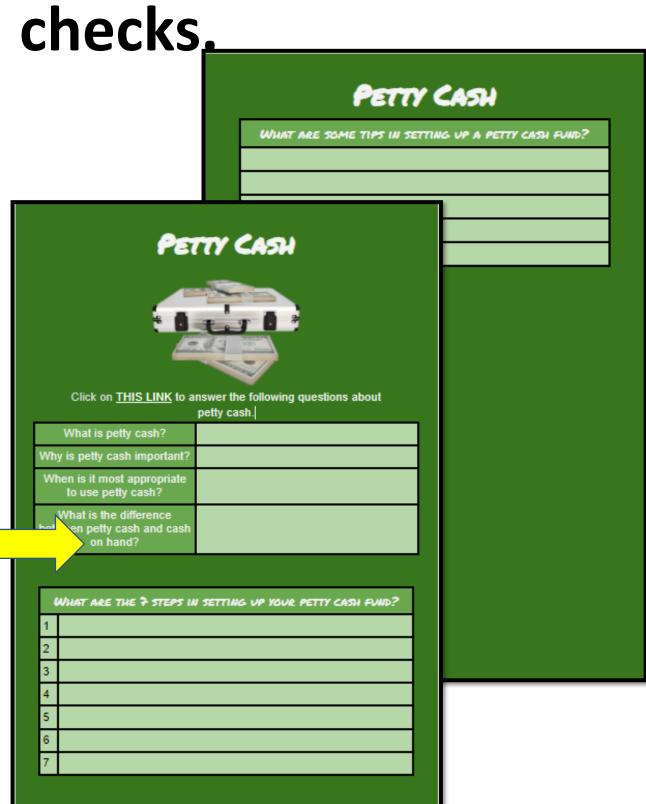

Students learn about endorsing

Great digital activity on petty cash.

TEACHER'S KEYS INCLUDED!

Outstanding Checks

Banks vs Credit Unions