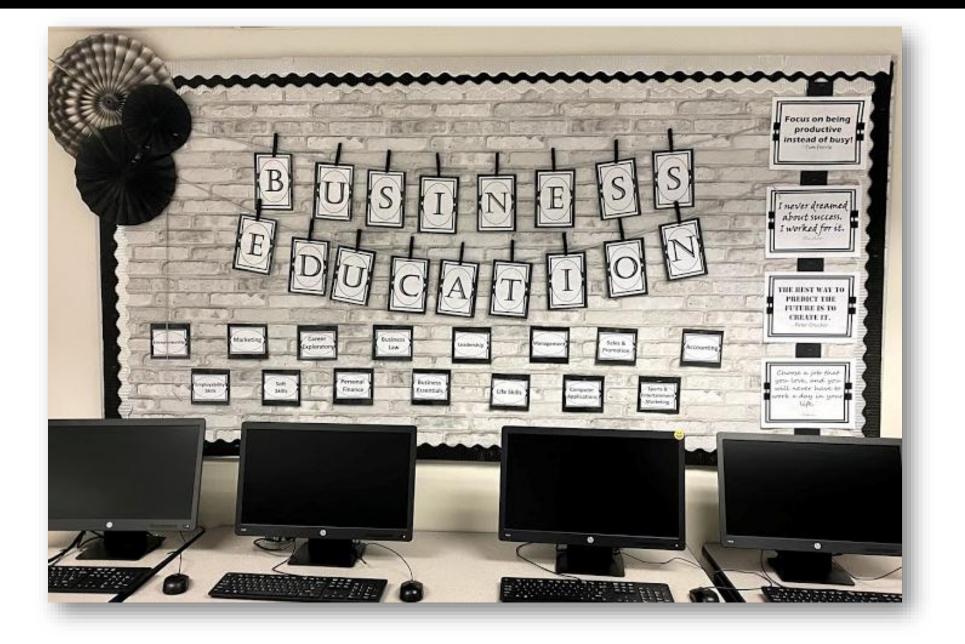

# Business Education **Promotional Bulletin Board Set**

## Easy to **PRINT, CUT, AND DISPLAY!** BUSINESS EDUCATION WITH Perise Leigh

These course names and skills are a full sheet. I printed these "2 per slide" to get this size in the photo.

paper behind each letter.

4. Laminate, if you wish.

### I used black clothes pins to pin each letter on black rope. You can also punch a hole in the top corner of each letter and string them. Banner letters can also simply be stapled on a bulletin board.