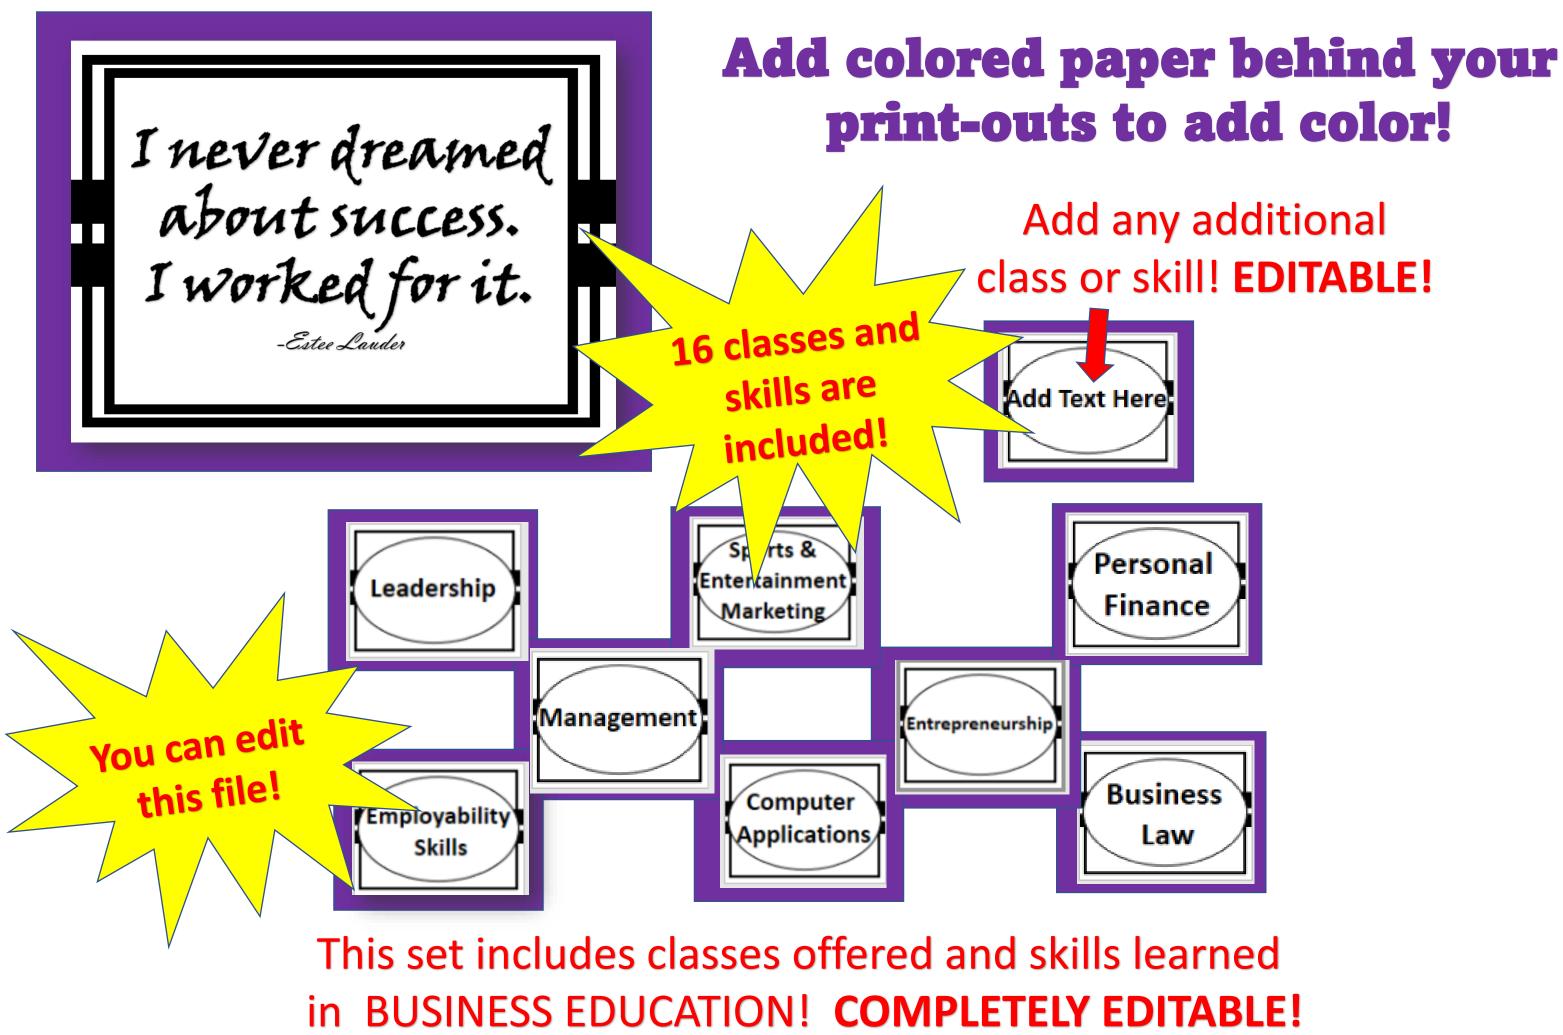

These course names and skills are a full sheet. I printed these "2 per slide" to get this size in the photo.

paper behind each letter.

4. Laminate, if you wish.