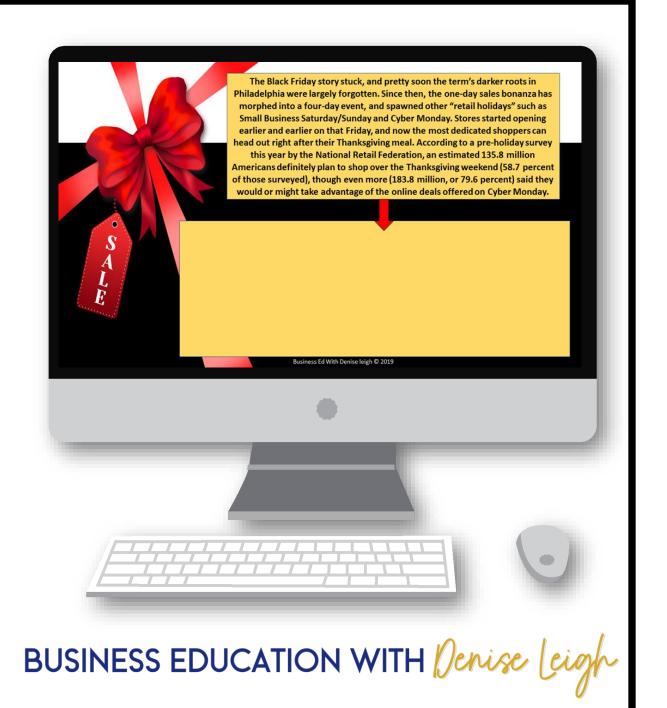

### All text is flattened so students cannot copy and paste.

Type the types of sales you might see on Black Friday