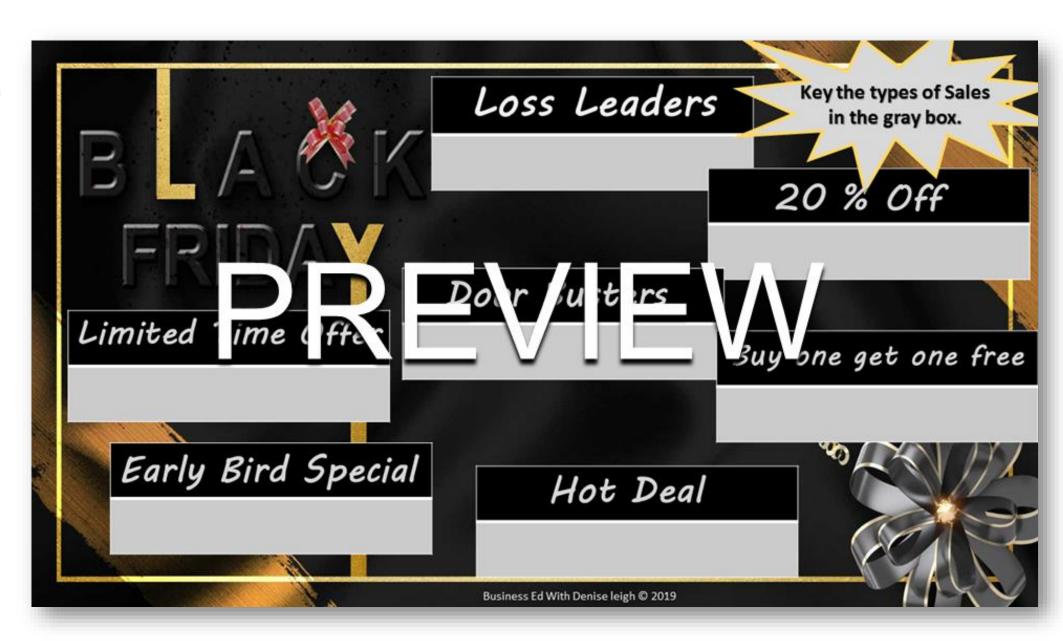

### All text is flattened so students cannot copy and paste.

Type the types of sales you might see on Black Friday