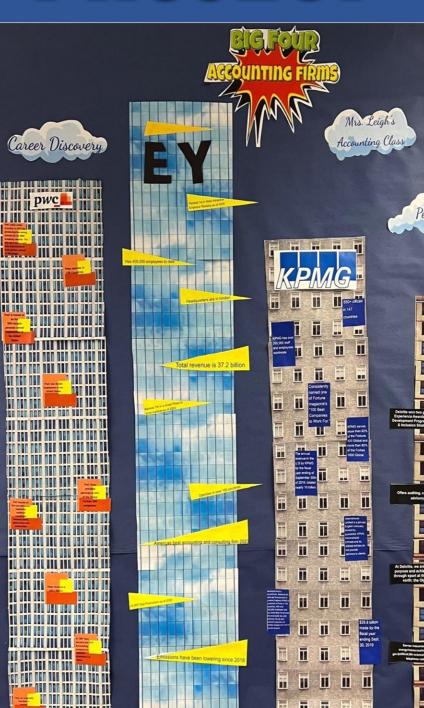

# A great resource to get students to collaborate and work together as a team.

Business Ed With Denise Leigh © 2021

Step #7: Each member of the group should sign your BIG FOUR BUILDING BOX and add it to your classes financial district! Step #8: Complete the "BIG FOUR FACTS SHEET" by exploring the facts and information from the other 3 Big Four Firms. Business Ed With Denise Leigh © 2021