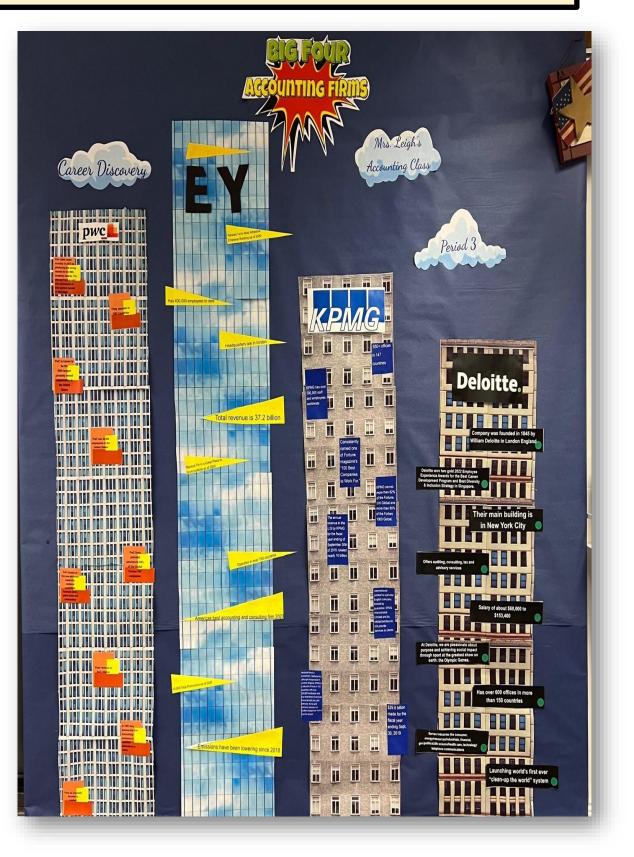

# A great resource to get students to collaborate and work together as a team.

Business Ed With Denise Leigh © 2021

Step #7: Each member of the group should sign your BIG FOUR BUILDING BOX and add it to your classes financial district! Step #8: Complete the "BIG FOUR FACTS SHEET" by exploring the facts and information from the other 3 Big Four Firms. Business Ed With Denise Leigh © 2021

My students enjoyed a break from the daily grind while still learning so much about the field of Accounting. This İS also an excellent opportunity to be creative and crafty **Accounting Class.** 

### 

\* \* \* \* \*

My Accounting class used this project and "built" Big 4 buildings to add to the "city" my Entrepreneurship students are designing. As always, **Denise's resources are time- and** live-saving!