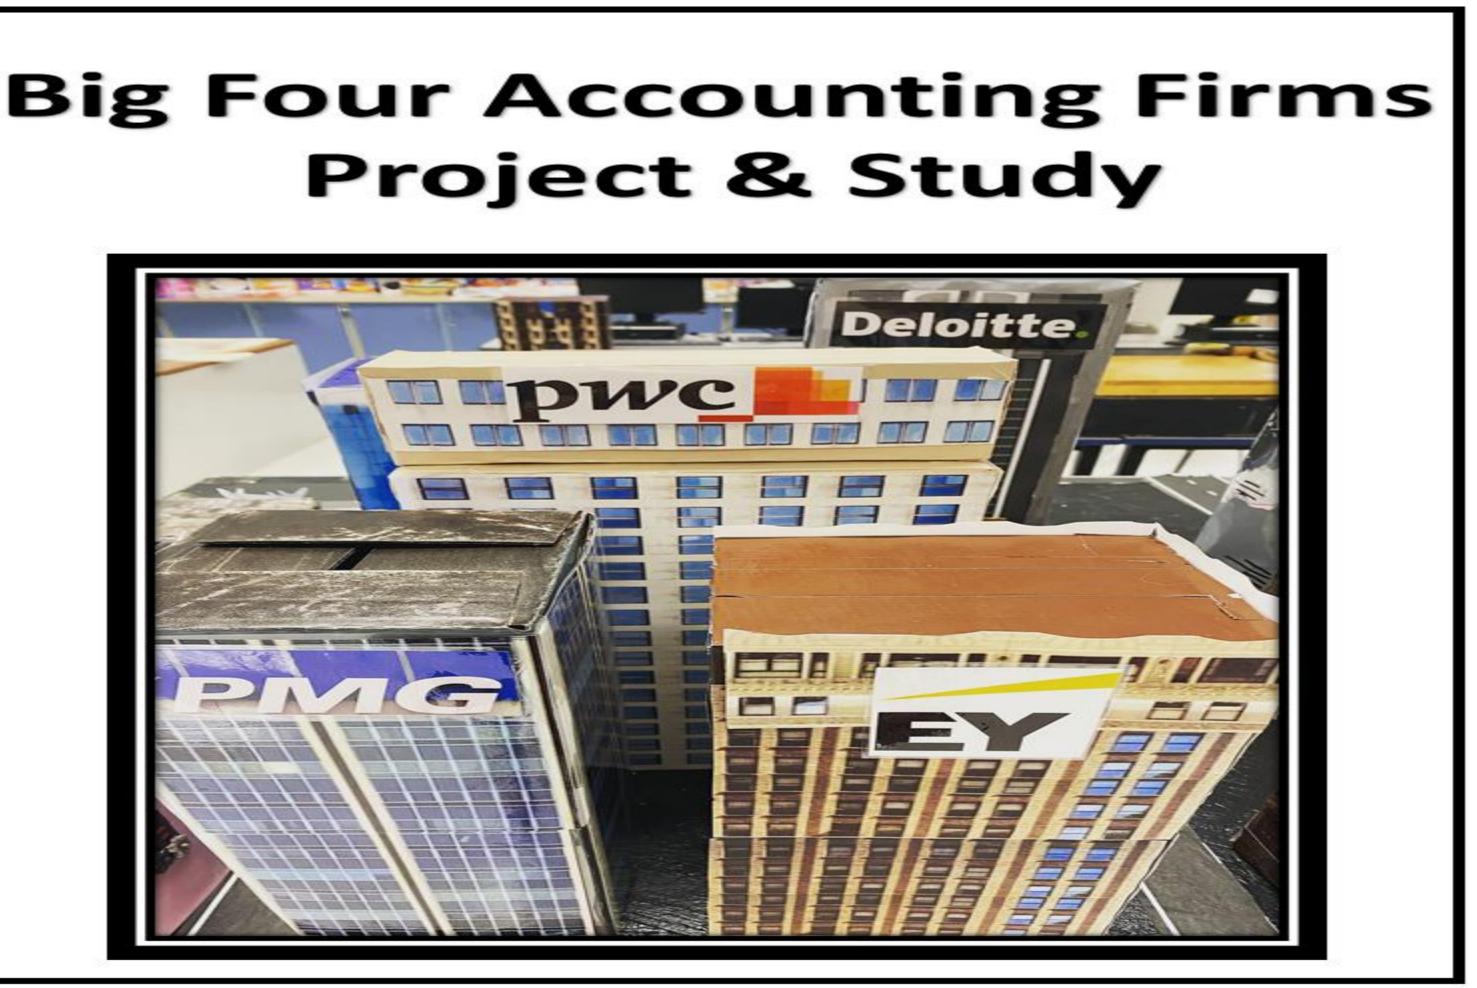

## BIG FOUR ACCOUNTING FIRMS CLASS PROJECT

# A great resource to get students to collaborate and work together as a team.

Business Ed With Denise Leigh © 2021

Step #7: Each member of the group should sign your BIG FOUR BUILDING BOX and add it to your classes financial district! Step #8: Complete the "BIG FOUR FACTS SHEET" by exploring the facts and information from the other 3 Big Four Firms. Business Ed With Denise Leigh © 2021