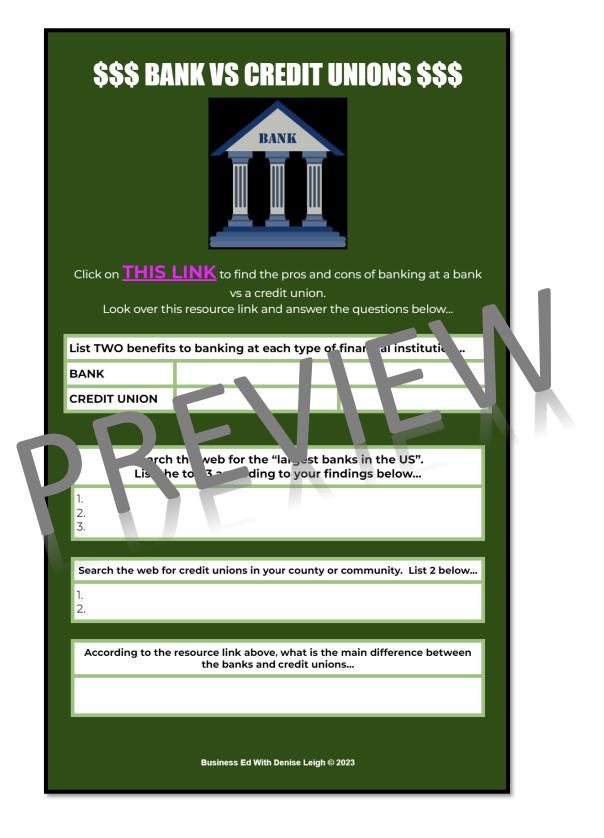

vs a credit union.

Students learn the benefits of each type of institution.

Students do a web search for the biggest banks in the USA.

Students do a web search for local credit unions in your local area.

Students discover the difference between banks and credit unions.

TEACHER'S KEY INCLUDED NO PREP! GREAT FOR A SUB DAY!

Hi! My name is Denise Leigh. I have been teaching Business
Education for over 25 years! I love collaborating with business educators all over the world. I am a 2022 Pennsylvania
Teacher of the Year Finalist and relentless lifetime learner and lover of everything education. Engaging students and connecting them to their world is my jam!
Thank you for exploring my resources and sharing my passion for BUSINESS EDUCATION!