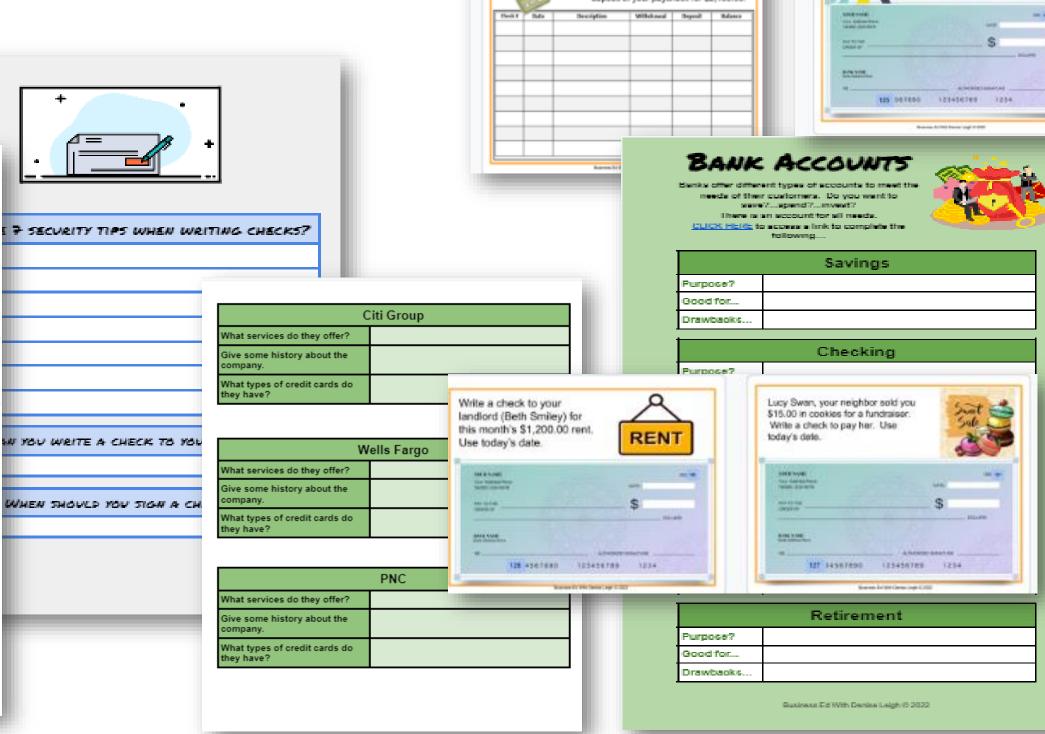

| Capital One                              |  |
|------------------------------------------|--|
| What services do they offer?             |  |
| Give some history about the company.     |  |
| What types of credit cards do they have? |  |

| JP M                                     | organ Chase |
|------------------------------------------|-------------|
| What services do they offer?             |             |
| Give some history about the company.     |             |
| What types of credit cards do they have? |             |

# **Banking & Money Management Unit**

Jerry's Garage did some work on your car. Write him a check for \$620.00 dated today. 1224167692 122416788 1224

You had \$125.00 worth of repair work done on your dishwasher. Write a check to Charle Repair Service and use today's date. 124 54167890 (21468788 1534

Record these transactions in your checkbook register. Include the direct deposit of your paycheck for \$2,100.00.

You gave a \$50.00 donation to a local charity. Make a check to "Children in Need, Inc."

Click on THIS LINK to answer the following questions about

| What does the resource link say about matching names?                                |  |
|--------------------------------------------------------------------------------------|--|
| Where do you endorse a check?                                                        |  |
| What is a blank endorsement?                                                         |  |
| What is suggested to do if you are mailing or depositing a check at an ATM?          |  |
| What should be written on the back of the check for a restrictive endorsement?       |  |
| What should you write on the back of the check to sign a check over to someone else? |  |
| Can you cash a check with no endorsement? Explain.                                   |  |

# RANK CHARGE In your own words, describe this What can one do to svoid paying Overdraft I'ro \$\$\$Discover More\$\$\$ Returned D Additional ( Cashier's ( According to the same resource link, what is a payment spo and when might one use one? In your own words, how does a SSCASH PAYMENT APPSSS payment app work?" How much does a payment app cost? \$\$\$Search the W Use <u>THIS RESOURCE LINE</u> to discover this popular way to pay. There are 6 cash apps listed in this link. List 3 bits of information about each of the apps below Are payment apps cafe? Search the web to How are you profested as a consumer? Are to to protect you? List your find \$\$\$Think and Ana Żelle One can get themselves in trouble with payor is used and the each is not deducted from the overdraft can occur. What are some solution alleviate this proble Studiosco, Ed With Denine Leich © 2023